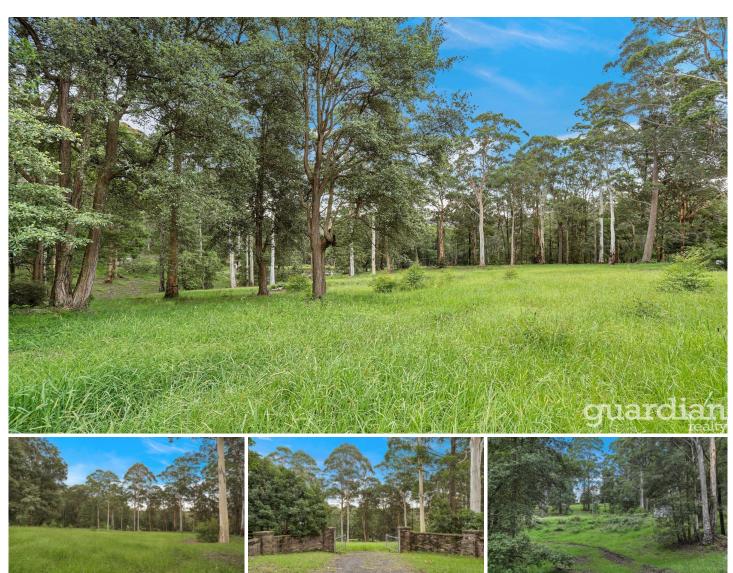

## 1 Sams Way Mountain Lagoon NSW

Retreat to this 25 acre corner landholding and build your own private estate. Partly arable with a generous building platform ready for construction, this is a premier parcel of land. It offers a serene lifestyle to enjoy its bushland surrounds and space to graze animals. Fully fenced, it has a stone gated entry, dam and uninterrupted bush views to sayour.

- ? Ready to build your ideal home (STCA)
- ? Electricity connected, woodshed with reinforced concrete
- ? Potential to create more paddocks for grazing
- ? Fire trail weaves through bushland
- ? 15 minutes to Bilpin and Bilpin Public School, half an hour to Windsor for