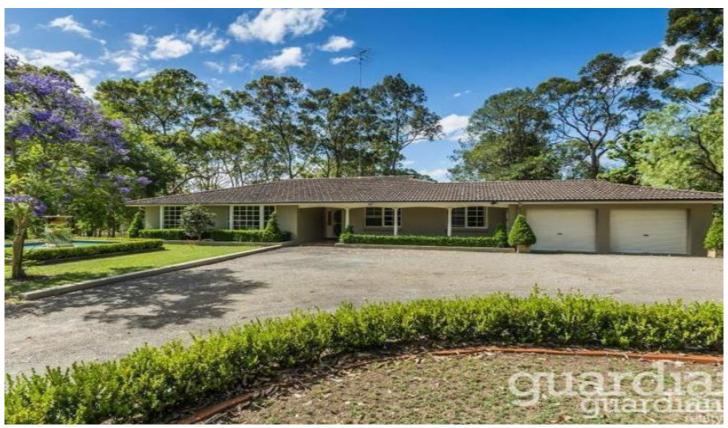

## 11A Pitt Town Road Kenthurst NSW

Well presented single residence, 100% arable 5 acres (over 2 HA) offering absolute privacy in a great neighbourhood. Interiors offer a choice of living and entertaining zones including formal lounge, open plan casual meals/family room with wood-burning fireplace, rumpus and fully equipped Tasmanian oak gas kitchen with granite benchtops.

The home has ducted a/c throughout. A secondary living area with kitchenette, bedroom and bathroom, ideal for in-law accommodation.

- Fully fenced acreage, established gardens and large dam
- Horse stables, feed room, horse yards and arena
- Double garage, double carport suitable for horse trailer parking
- Very convenient to Kenthurst village, just 10 minutes to