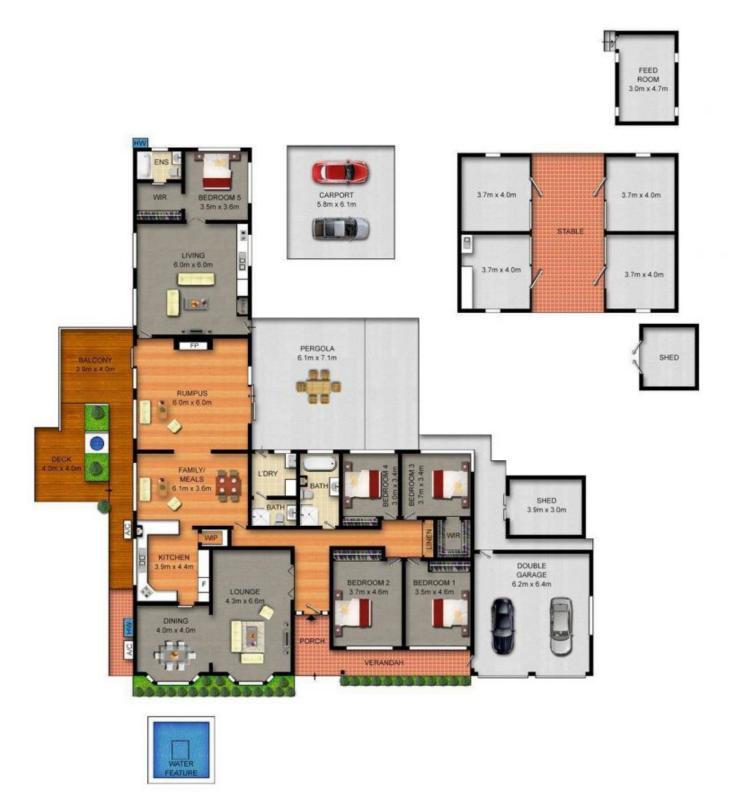

## 11A Pitt Town Road Kenthurst NSW

Well presented single residence, 100% arable 5 acres (over 2 HA) offering absolute privacy in a great neighbourhood. Interiors offer a choice of living and entertaining zones including formal lounge, open plan casual meals/family room with wood-burning fireplace, rumpus and fully equipped Tasmanian oak gas kitchen with granite benchtops.

The home has ducted a/c throughout. A secondary living area with kitchenette, bedroom and bathroom, ideal for in-law accommodation.

- Fully fenced acreage, established gardens and large dam
- Horse stables, feed room, horse yards and arena
- Double garage, double carport suitable for horse trailer parking
- Very convenient to Kenthurst village, just 10 minutes to

## 5 🗀 3 🔓 4 🚘

**View:** https://www.guardianrealty.com.au/lease/nsw/hill s/kenthurst/residential/house/5367337

Lauren Walker 02 9651 1666

Scale shown in metres. All dimensions herein are approximate and gathered from sources believed to be reliable. Whilst every effort is made for the accuracy of our floor plans, interested parties should rely on their own enquiries. Floor Plans by Industrie Media | industriemedia.tv