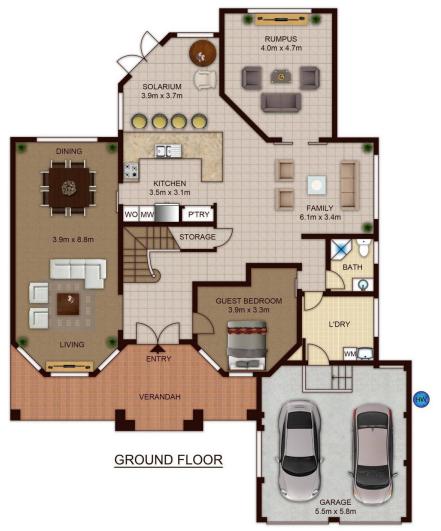

#### 72 Oakhill Drive Castle Hill NSW

This spacious home with loads of natural light provides ample living zones and features 5 bedrooms with the master suite having a double walk-in robe, space for a reading nook and en-suite. The living zones consist of an upstairs games room, formal lounge and dining rooms, family room, a private rumpus and sun room which flows out onto a paved courtyard through French doors.

A premium kitchen with granite benchtops and a U-shape bench for seating, gas cooking & European stainless steel appliances. A low maintenance great family backyard with terraced gardens, lawns and featured sandstone walls complete this spacious entertainer.