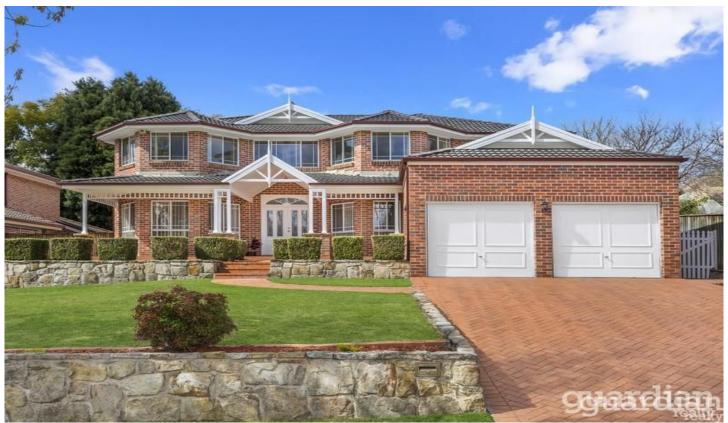

#### 72 Oakhill Drive Castle Hill NSW

This spacious home with loads of natural light provides ample living zones and features 5 bedrooms with the master suite having a double walk-in robe, space for a reading nook and en-suite. The living zones consist of an upstairs games room, formal lounge and dining rooms, family room, a private rumpus and sun room which flows out onto a paved courtyard through French doors.

#### Additional Features:-

- Double Garage