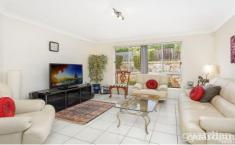

#### 72 Oakhill Drive Castle Hill NSW

This spacious home with loads of natural light provides ample living zones and features 5 bedrooms with the master suite having a double walk-in robe, space for a reading nook and en-suite. The living zones consist of an upstairs games room, formal lounge and dining rooms, family room, a private rumpus and sun room which flows out onto a paved courtyard through French doors.