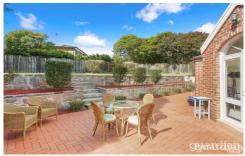

A premium kitchen with granite benchtops and a U-shape bench for seating, gas cooking & European stainless steel appliances. A low maintenance great family backyard with terraced gardens, lawns and featured sandstone walls complete this spacious entertainer.