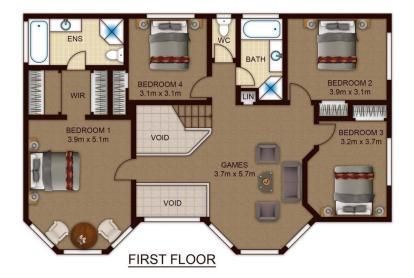

#### 72 Oakhill Drive Castle Hill NSW

This spacious home with loads of natural light provides ample living zones and features 5 bedrooms with the master suite having a double walk-in robe, space for a reading nook and en-suite. The living zones consist of an upstairs games room, formal lounge and dining rooms, family room, a private rumpus and sun room which flows out onto a paved courtyard through French doors.