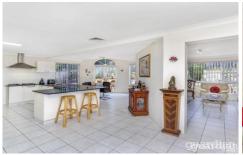

A premium kitchen with granite benchtops and a U-shape bench for seating, gas cooking & European stainless steel appliances. A low maintenance great family backyard with terraced gardens, lawns and featured sandstone walls complete this spacious entertainer.