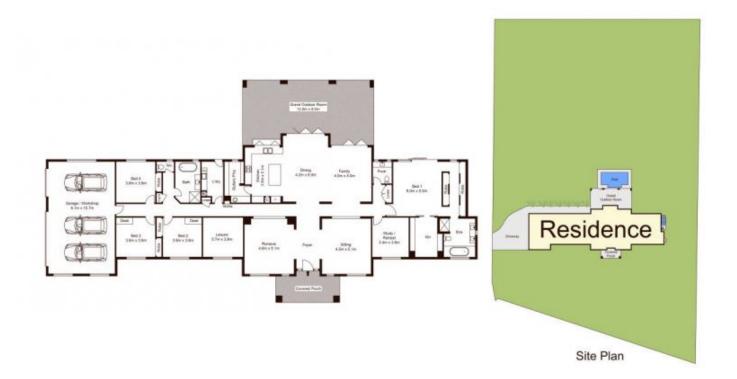

## 1B Vesperman Road Glenorie NSW

Retreat to this family residence rich in finesse, flow and functionality. Elegant interiors are kissed with natural light and gaze over a gorgeous bushland backdrop. Open living zones are the epicentre of family life, with fluid connection to a sweeping outdoor room. A servery to the alfresco and a butler's pantry make outside dining an effortless affair. The huge island bench draws everyone around it while sumptuous rumpus, media and sitting rooms give extra room to spread out.

Luxurious bedrooms reveal a parents' suite with heated floors and a soaker tub in the ensuite, a walk-in wardrobe and built-in storage. A study caters for adult solitude while two children's rooms have integrated desks. Dive into the sparkling saltwater pool and enjoy the tranquil surrounds with 1.3 acres of beautiful land promising an enviable lifestyle.

11111

Scale shown in metres. All dimensions herein are approximate and gathered from sources believed to be reliable. Whilst every effort is made for the accuracy of our floor plans, interested parties should rely on their own inquiries. Floor Plan by Xoris Media.

1B Vesperman Road, Glenorie