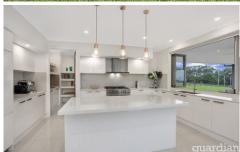

## 1B Vesperman Road Glenorie NSW

Retreat to this family residence rich in finesse, flow and functionality. Elegant interiors are kissed with natural light and gaze over a gorgeous bushland backdrop. Open living zones are the epicentre of family life, with fluid connection to a sweeping outdoor room. A servery to the alfresco and a butler's pantry make outside dining an effortless affair. The huge island bench draws everyone around it while sumptuous rumpus, media and sitting rooms give extra room to spread out.