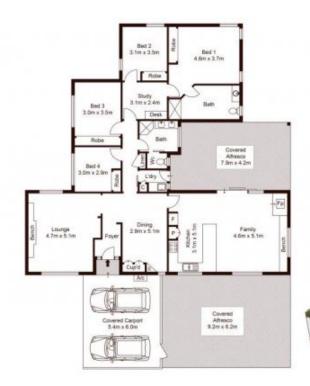

## 23 Woodburn Place Glenhaven NSW

Poised in a quiet cul-de-sac, this single level home offers wonderful space and privacy in lovely garden surrounds. Built-in wardrobes come with all bedrooms and the master has a beautifully bright and generous ensuite. Inviting, light filled spaces include distinct lounge, dining and family rooms with custom joinery for smart storage. Bar seating features in the large gourmet kitchen with a 3.35 meter bench top allowing space for entertaining. It can be used as another living space with plenty of room for breakfast or general day to day servery. The kitchen benefits from surrounding windows allowing in the natural light and connects out to a huge alfresco through the family room.

4 🕒 2 📛 2 🖨

**Price:** \$1,378,000

View: https://www.guardianrealty.com.au/sale/nsw/hills/

glenhaven/residential/house/5345117

**Grant McEnally** 0414 968 460

0 1 2 3 4 5

Scale shown in metres. All dimensions herein are approximate and gathered from sources believed to be reliable. Whilst every effort is made for the accuracy of our floor plans, interested parties should rely on their own inquiries. Floor Plan by Xoris Media