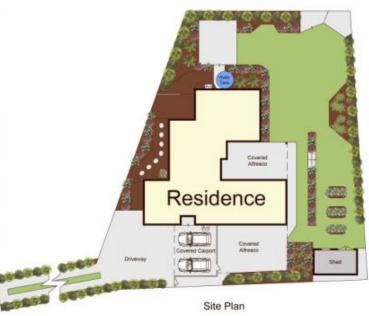

Entertain large groups outside under the covered alfresco which amplifies the living areas. The large backyard has a manicured lawn and a courtyard offering providing family flexibility. Located minutes to Glenhaven Public School,