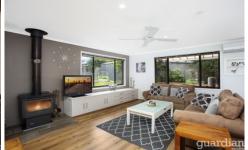

## 23 Woodburn Place Glenhaven NSW

Poised in a quiet cul-de-sac, this single level home offers wonderful space and privacy in lovely garden surrounds. Built-in wardrobes come with all bedrooms and the master has a beautifully bright and generous ensuite. Inviting, light filled spaces include distinct lounge, dining and family rooms with custom joinery for smart storage. Bar seating features in the large gourmet kitchen with a 3.35 meter bench top allowing space for entertaining. It can be used as another living space with plenty of room for breakfast or general day to day servery. The kitchen benefits from surrounding windows allowing in the natural light and connects out to a huge alfresco through the family room.