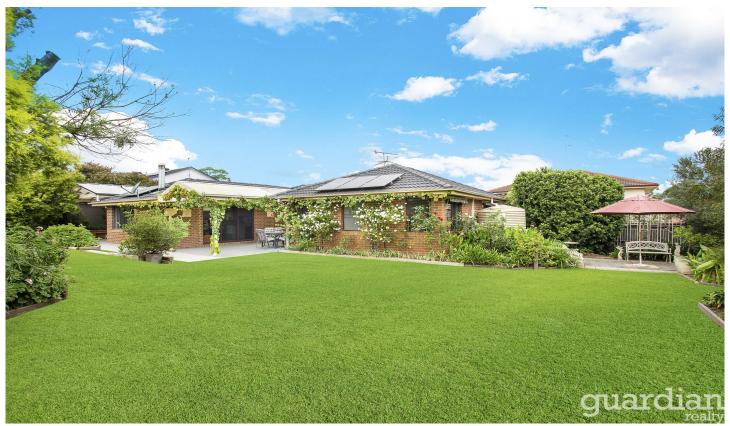

## 23 Woodburn Place Glenhaven NSW

Poised in a quiet cul-de-sac, this single level home offers wonderful space and privacy in lovely garden surrounds. Built-in wardrobes come with all bedrooms and the master has a beautifully bright and generous ensuite. Inviting, light filled spaces include distinct lounge, dining and family rooms with custom joinery for smart storage. Bar seating features in the large gourmet kitchen with a 3.35 meter bench top allowing space for entertaining. It can be used as another living space with plenty of room for breakfast or general day to day servery. The kitchen benefits from surrounding windows allowing in the natural light and connects out to a huge alfresco through the family room.

Entertain large groups outside under the covered alfresco which amplifies the living areas. The large backyard has a manicured lawn and a courtyard offering providing family flexibility. Located minutes to Glenhaven Public School,