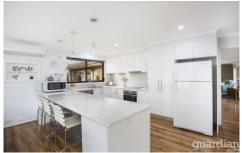

## 23 Woodburn Place Glenhaven NSW

Poised in a quiet cul-de-sac, this single level home offers wonderful space and privacy in lovely garden surrounds. Built-in wardrobes come with all bedrooms and the master has a beautifully bright and generous ensuite. Inviting, light filled spaces include distinct lounge, dining and family rooms with custom joinery for smart storage. Bar seating features in the large gourmet kitchen with a 3.35 meter bench top allowing space for entertaining. It can be used as another living space with plenty of room for breakfast or general day to day servery. The kitchen benefits from surrounding windows allowing in the natural light and connects out to a huge alfresco through the family room.