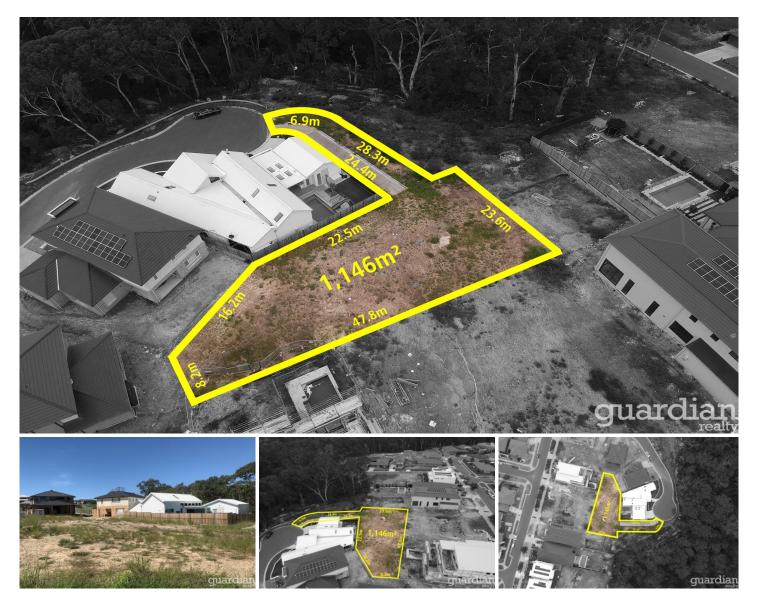

## 9 Hassell Close North Kellyville NSW

Positioned with a peaceful bush outlook, this 1,146m<sup>2</sup> parcel of land offers itself to design and create a family haven. The significant size and minimal slope provides a perfect canvas for a variety of home types. North facing to the rear, with pristine bushland nearby and luxury homes around - the location promotes a wonderful lifestyle.

- **Price** : \$ 860,000
- Land Size : 1146 sqm View : https://www

: https://www.guardianrealty.com.au/sale/nsw /hills/north-kellyville/residential/land/534011 5

Gavin Weekley 0407 024 600

Josh McAdam 0425 886 484