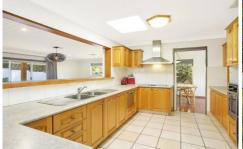

## 51 Jaffa Road Dural NSW

This charming home has bright interiors and generous sized living spaces which are light-filled and allow you to enjoy leafy views. Timber panelled ceilings are in the living zone with polished floor boards underfoot. The large centrally placed kitchen has a walk-in pantry with a dishwasher and stainless steel appliances, as it looks out to the family room and a fully fenced backyard that requires minimal maintenance. Bedrooms are carpeted and have built-in wardrobes. A large corner spa-bath and separate shower maximise space in the main bathroom, including a second shower and toilet in the generous laundry. Conveniently located within walking distance to Round Corner Shopping Centre, Restaurants and Bus Stops.