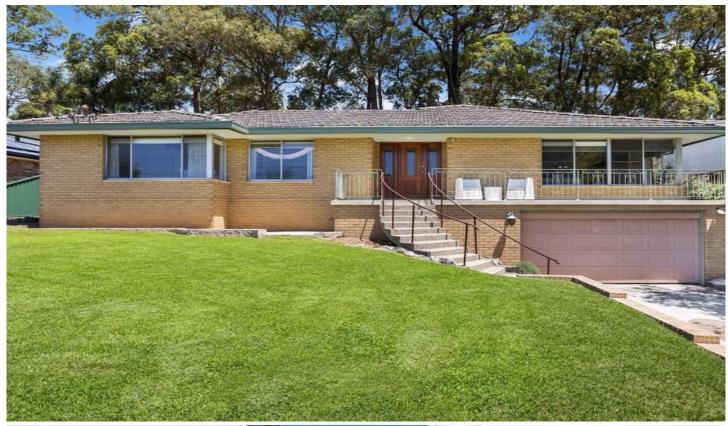

## 51 Jaffa Road Dural NSW

This charming home has bright interiors and generous sized living spaces which are light-filled and allow you to enjoy leafy views. Timber panelled ceilings are in the living zone with polished floor boards underfoot. The large centrally placed kitchen has a walk-in pantry with a dishwasher and stainless steel appliances, as it looks out to the family room and a fully fenced backyard that requires minimal maintenance. Bedrooms are carpeted and have built-in wardrobes. A large corner spa-bath and separate shower maximise space in the main bathroom, including a second shower and toilet in the generous laundry. Conveniently located within walking distance to Round Corner Shopping Centre, Restaurants and Bus Stops.