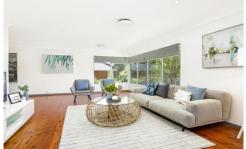

## 51 Jaffa Road Dural NSW

This charming home has bright interiors and generous sized living spaces which are light-filled and allow you to enjoy leafy views. Timber panelled ceilings are in the living zone with polished floor boards underfoot. The large centrally placed kitchen has a walk-in pantry with a dishwasher and stainless steel appliances, as it looks out to the family room and a fully fenced backyard that requires minimal maintenance. Bedrooms are carpeted and have built-in wardrobes. A large corner spa-bath and separate shower maximise space in the main bathroom, including a second shower and toilet in the generous laundry. Conveniently located within walking distance to Round Corner Shopping Centre, Restaurants and Bus Stops.