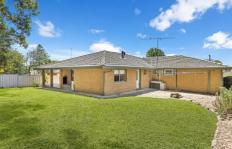

## 51 Jaffa Road Dural NSW

This charming home has bright interiors and generous sized living spaces which are light-filled and allow you to enjoy leafy views. Timber panelled ceilings are in the living zone with polished floor boards underfoot. The large centrally placed kitchen has a walk-in pantry with a dishwasher and stainless steel appliances, as it looks out to the family room and a fully fenced backyard that requires minimal maintenance. Bedrooms are carpeted and have built-in wardrobes. A large corner spa-bath and separate shower maximise space in the main bathroom, including a second shower and toilet in the generous laundry. Conveniently located within walking distance to Round Corner Shopping Centre, Restaurants and Bus Stops.