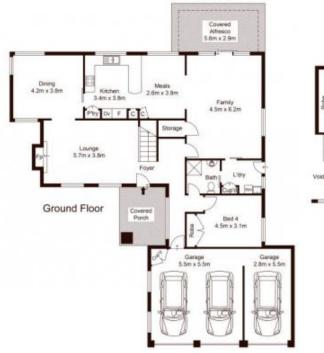

## 4 Jarrah Place Castle Hill NSW

Claiming a Castlewood Estate address, this dual level home offers potential for families to add their own style. Vaulted ceilings rise over living zones, including a deep lounge room with bricked open fireplace. The formal dining room and casual meals area flank a spacious, bright kitchen with a gas cooktop and bar seating. It has ideal views to the backyard where a covered alfresco joins a saltwater pool and lawn.

An upstairs study nook enjoys the privacy of the top floor bedrooms which all have built-in wardrobes. The master boasts an ensuite with a bathtub while a ground floor bedroom sits near a third bathroom for guests or extended family. Set on a quiet street, it's a walk to the metro, Castle Towers and city buses, promising easy connectivity.

## 4 🕒 3 🔓 3 🖨

**Price** : \$ 1,490,000 **Land Size** : 816 sgm

View: https://www.guardianrealty.com.au/sale/nsw/hills/castle-hill/residential/house/5338466

Grant McEnally 0414 968 460

Site Plan

0 1 2 3 4 5

Scale shown in metres. All dimensions herein are approximate and gathered from sources believed to be reliable. Whilst every effort is made for the accuracy of our floor plans, interested parties should rely on their own inquiries. Floor Plan by Xorix Media.