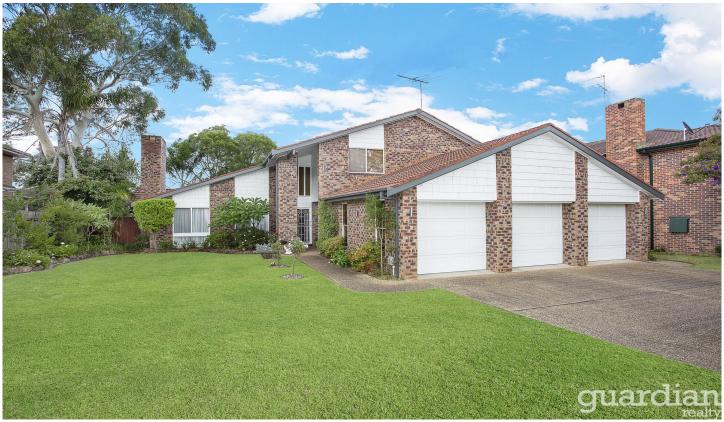

## 4 Jarrah Place Castle Hill NSW

Claiming a Castlewood Estate address, this dual level home offers potential for families to add their own style. Vaulted ceilings rise over living zones, including a deep lounge room with bricked open fireplace. The formal dining room and casual meals area flank a spacious, bright kitchen with a gas cooktop and bar seating. It has ideal views to the backyard where a covered alfresco joins a saltwater pool and lawn.

? North-facing home on a level 816sqm

## 4 🕒 3 🔓 3 🖨

**Price** : \$ 1,490,000 **Land Size** : 816 sgm

View: https://www.guardianrealty.com.au/sale/nsw/hills/castle-hill/residential/house/5338466

Grant McEnally 0414 968 460

Site Plan

0 1 2 3 4 5