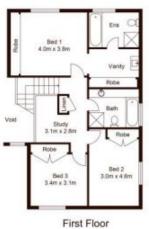

An upstairs study nook enjoys the privacy of the top floor bedrooms which all have built-in wardrobes. The master boasts an ensuite with a bathtub while a ground floor bedroom sits near a third bathroom for guests or extended family. Set on a quiet street, it's a walk to the metro, Castle Towers and city buses, promising easy connectivity.

Scale shown in metres. All dimensions herein are approximate and gathered from sources believed to be reliable. Whilst every effort is made for the accuracy of our floor plans, interested parties should rely on their own inquiries. Floor Plan by Xorix Media.