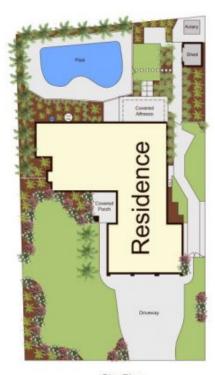

## 4 Jarrah Place Castle Hill NSW

Claiming a Castlewood Estate address, this dual level home offers potential for families to add their own style. Vaulted ceilings rise over living zones, including a deep lounge room with bricked open fireplace. The formal dining room and casual meals area flank a spacious, bright kitchen with a gas cooktop and bar seating. It has ideal views to the backyard where a covered alfresco joins a saltwater pool and lawn.

? North-facing home on a level 816sqm

Scale shown in metres. All dimensions herein are approximate and gathered from sources believed to be reliable. Whilst every effort is made for the accuracy of our floor plans, interested parties should rely on their own inquiries. Floor Plan by Xorix Media.