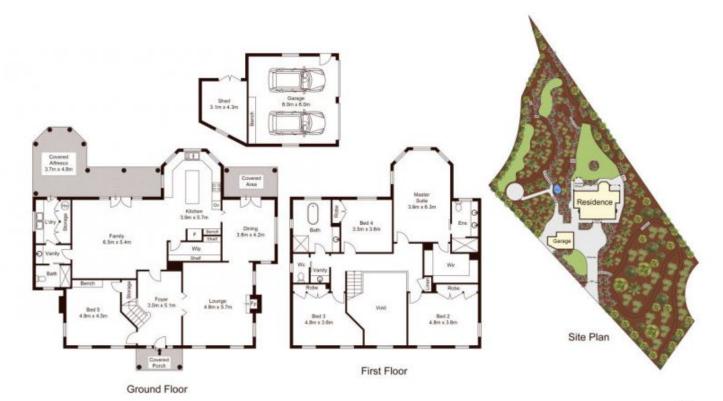

## 15 Knight Way Castle Hill NSW

Designed and constructed by award winning Felton Homes, this graceful residence presides over a sprawling 3,419sqm estate. Refined grandeur defines every room, from the formal lounge with fireplace to five plush bedrooms. Double French doors open the lounge and dining rooms to groomed gardens, creating an inviting connection to the private grounds. The granite kitchen hosts a walk-in pantry and island bench, making it ideal for daily needs and large scale entertaining.

Four double size bedrooms complement a king sized master suite upstairs. It has a custom walk-in wardrobe and a dual vanity ensuite while a generous main bathroom is centred by a claw foot bath. Bedrooms all enjoy views of the groomed gardens which include irrigation, lighting and walking paths winding down to a creek. Secluded and tranquil, this home is five minutes to Castle Towers and the