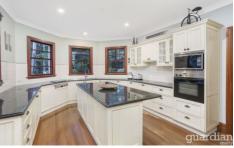

## 15 Knight Way Castle Hill NSW

Designed and constructed by award winning Felton Homes, this graceful residence presides over a sprawling 3,419sqm estate. Refined grandeur defines every room, from the formal lounge with fireplace to five plush bedrooms. Double French doors open the lounge and dining rooms to groomed gardens, creating an inviting connection to the private grounds. The granite kitchen hosts a walk-in pantry and island bench, making it ideal for daily needs and large scale entertaining.