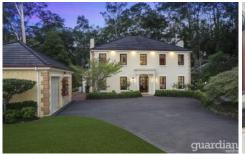

## 15 Knight Way Castle Hill NSW

Designed and constructed by award winning Felton Homes, this graceful residence presides over a sprawling 3,419sqm estate. Refined grandeur defines every room, from the formal lounge with fireplace to five plush bedrooms. Double French doors open the lounge and dining rooms to groomed gardens, creating an inviting connection to the private grounds. The granite kitchen hosts a walk-in pantry and island bench, making it ideal for daily needs and large scale entertaining.

5 🗀 3 🔓 2 🖨

**Price** : \$ 2,250,000 **Land Size** : 3419 sqm

View: https://www.guardianrealty.com.au/sale/nsw/hills/castle-hill/residential/house/5334416

Grant McEnally 0414 968 460

9 1 1 1 1 1 5