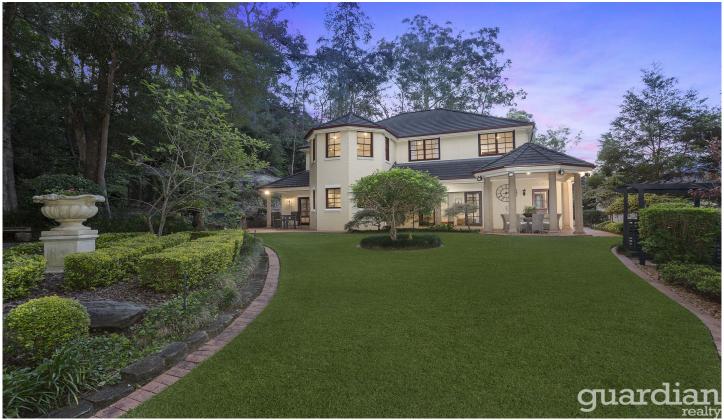

## 15 Knight Way Castle Hill NSW

Designed and constructed by award winning Felton Homes, this graceful residence presides over a sprawling 3,419sqm estate. Refined grandeur defines every room, from the formal lounge with fireplace to five plush bedrooms. Double French doors open the lounge and dining rooms to groomed gardens, creating an inviting connection to the private grounds. The granite kitchen hosts a walk-in pantry and island bench, making it ideal for daily needs and large scale entertaining.

Four double size bedrooms complement a king sized master suite upstairs. It has a custom walk-in wardrobe and a dual vanity ensuite while a generous main bathroom is centred by a claw foot bath. Bedrooms all enjoy views of the groomed gardens which include irrigation, lighting and walking paths winding down to a creek. Secluded and tranquil, this home is five minutes to Castle Towers and the

5 🗀 3 🔓 2 🖨

**Price** : \$ 2,250,000 **Land Size** : 3419 sqm

View: https://www.guardianrealty.com.au/sale/nsw/hills/castle-hill/residential/house/5334416

Grant McEnally 0414 968 460

9 1 1 1 1 1 5