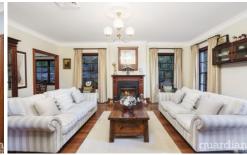

## 15 Knight Way Castle Hill NSW

Designed and constructed by award winning Felton Homes, this graceful residence presides over a sprawling 3,419sqm estate. Refined grandeur defines every room, from the formal lounge with fireplace to five plush bedrooms. Double French doors open the lounge and dining rooms to groomed gardens, creating an inviting connection to the private grounds. The granite kitchen hosts a walk-in pantry and island bench, making it ideal for daily needs and large scale entertaining.