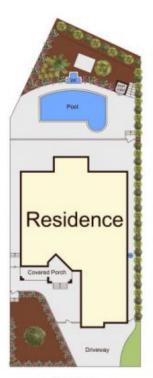

Formal living and dining rooms connect with a large rumpus/media room, with north-facing living zones awash with natural light. A bulkhead ceiling defines the granite kitchen, which has a gas cooktop and stainless steel Smeg appliances. A solar heated pool takes advantage of the sunny backyard where a paved courtyard provides for

5 🗀 3 🔓 2 🖨

**Price** : \$ 1,890,500 **Land Size** : \$10 sqm

View: https://www.guardianrealty.com.au/sale/nsw/hills/castle-hill/residential/house/5331421

Aaron Godfrey 0422 081 888

Site Plan

0 1 7 7 4

Scale shown in metres. All dimensions herein are approximate and gathered from sources believed to be reliable. Whilst every effort is made for the accuracy of our floor plans, interested parties should rety on their own inquiries. Floor Plan by Xorix Media.