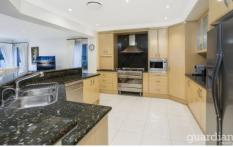

Formal living and dining rooms connect with a large rumpus/media room, with north-facing living zones awash with natural light. A bulkhead ceiling defines the granite kitchen, which has a gas cooktop and stainless steel Smeg appliances. A solar heated pool takes advantage of the sunny backyard where a paved courtyard provides for