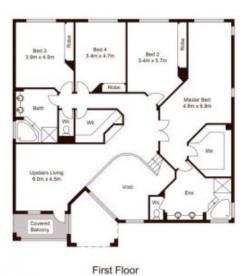

## 5 Walsh Avenue Castle Hill NSW

Spread over a sumptuous 52 square home of living space, this Castlewood Estate home rests in a desirable cul-de-sac. It has an air of refinement, impressing with its elegant façade, high ceilings and foyer with a sweeping staircase up to the bedrooms. The master includes a walk-in wardrobe and ensuite with a raised corner spa. Three double-sized bedrooms share a grand bathroom, with Caesarstone dual vanity to match the ensuite. A top floor living room opens to a covered balcony and adds wonderful versatility for families.

5 🗀 3 🔓 2 🖨

**Price** : \$ 1,890,500 **Land Size** : \$10 sqm

View: https://www.guardianrealty.com.au/sale/nsw/hills/castle-hill/residential/house/5331421

Aaron Godfrey 0422 081 888

Site Plan

0 1 7 7 4

Scale shown in metres. All dimensions herein are approximate and gathered from sources believed to be reliable. Whilst every effort is made for the accuracy of our floor plans, interested parties should rety on their own inquiries. Floor Plan by Xorix Media.