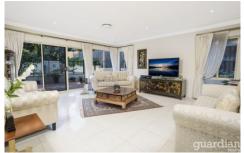

## 5 Walsh Avenue Castle Hill NSW

Spread over a sumptuous 52 square home of living space, this Castlewood Estate home rests in a desirable cul-de-sac. It has an air of refinement, impressing with its elegant façade, high ceilings and foyer with a sweeping staircase up to the bedrooms. The master includes a walk-in wardrobe and ensuite with a raised corner spa. Three double-sized bedrooms share a grand bathroom, with Caesarstone dual vanity to match the ensuite. A top floor living room opens to a covered balcony and adds wonderful versatility for families.

Formal living and dining rooms connect with a large rumpus/media room, with north-facing living zones awash with natural light. A bulkhead ceiling defines the granite kitchen, which has a gas cooktop and stainless steel Smeg appliances. A solar heated pool takes advantage of the sunny backyard where a paved courtyard provides for