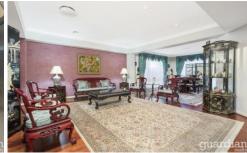

## 5 Walsh Avenue Castle Hill NSW

Spread over a sumptuous 52 square home of living space, this Castlewood Estate home rests in a desirable cul-de-sac. It has an air of refinement, impressing with its elegant façade, high ceilings and foyer with a sweeping staircase up to the bedrooms. The master includes a walk-in wardrobe and ensuite with a raised corner spa. Three double-sized bedrooms share a grand bathroom, with Caesarstone dual vanity to match the ensuite. A top floor living room opens to a covered balcony and adds wonderful versatility for families.

Formal living and dining rooms connect with a large rumpus/media room, with north-facing living zones awash with natural light. A bulkhead ceiling defines the granite kitchen, which has a gas cooktop and stainless steel Smeg appliances. A solar heated pool takes advantage of the sunny backyard where a paved courtyard provides for