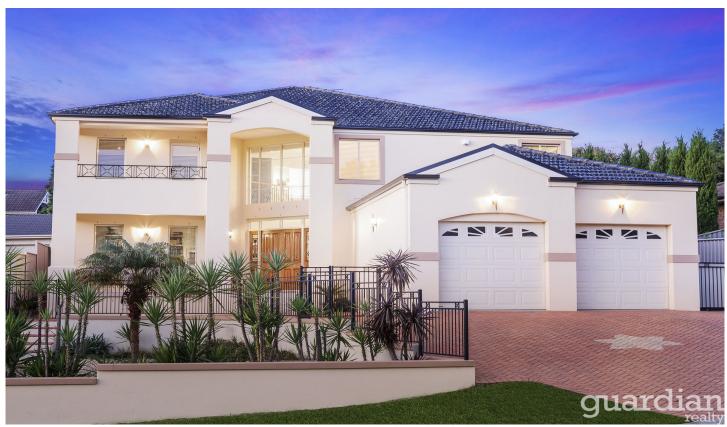

## 5 Walsh Avenue Castle Hill NSW

Spread over a sumptuous 52 square home of living space, this Castlewood Estate home rests in a desirable cul-de-sac. It has an air of refinement, impressing with its elegant façade, high ceilings and foyer with a sweeping staircase up to the bedrooms. The master includes a walk-in wardrobe and ensuite with a raised corner spa. Three double-sized bedrooms share a grand bathroom, with Caesarstone dual vanity to match the ensuite. A top floor living room opens to a covered balcony and adds wonderful versatility for families.

Formal living and dining rooms connect with a large rumpus/media room, with north-facing living zones awash with natural light. A bulkhead ceiling defines the granite kitchen, which has a gas cooktop and stainless steel Smeg appliances. A solar heated pool takes advantage of the sunny backyard where a paved courtyard provides for

5 🗀 3 🔓 2 🖨

**Price** : \$ 1,890,500 **Land Size** : \$10 sqm

View: https://www.guardianrealty.com.au/sale/nsw/hills/castle-hill/residential/house/5331421

Aaron Godfrey 0422 081 888

Site Plan

0 1 7 7 4

Scale shown in metres. All dimensions herein are approximate and gathered from sources believed to be reliable. Whilst every effort is made for the accuracy of our floor plans, interested parties should rety on their own inquiries. Floor Plan by Xorix Media.