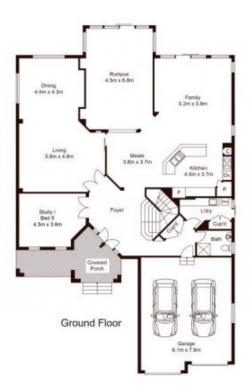

Formal living and dining rooms connect with a large rumpus/media room, with north-facing living zones awash with natural light. A bulkhead ceiling defines the granite kitchen, which has a gas cooktop and stainless steel Smeg appliances. A solar heated pool takes advantage of the sunny backyard where a paved courtyard provides for

5 🗀 3 🔓 2 🖨

**Price** : \$ 1,890,500 **Land Size** : \$10 sqm

View: https://www.guardianrealty.com.au/sale/nsw/hills/castle-hill/residential/house/5331421

Aaron Godfrey 0422 081 888

Site Plan

0 1 7 7 4

Scale shown in metres. All dimensions herein are approximate and gathered from sources believed to be reliable. Whilst every effort is made for the accuracy of our floor plans, interested parties should rety on their own inquiries. Floor Plan by Xorix Media.