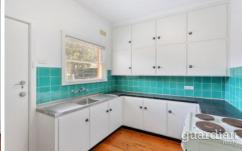

## guardian









## 9 Post Office Road Glenorie NSW

Brick/tile cottage on a fantastic level block of land approx. 1149sqm.

This Freshly Repainted throughout, air-conditioned property will have the right people glad that they moved here.

With the Lounge room, separate dining room, bedrooms and hallway all having polished timber floors, this allows for a dust free environment to live in.

Dining room leads out to a wide veranda overlooking the large garden and paddocks in the distance.

Perfect area to bring up a young family or would suite retirement as it is level and has a wonderfully private garden.

? Across the road from the Popular "Glenorie Bakery" with

3 📭 1 🖺 2 🗬

Land Size: 1100 sqm

View : https://www.guardianrealty.com.au/lease/ns

w/hills/glenorie/residential/house/5330183



Anna Marten