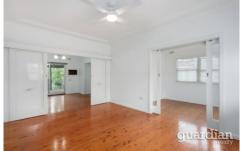

With the Lounge room, separate dining room, bedrooms and hallway all having polished timber floors, this allows for a dust free environment to live in.

Dining room leads out to a wide veranda overlooking the large garden and paddocks in the distance.