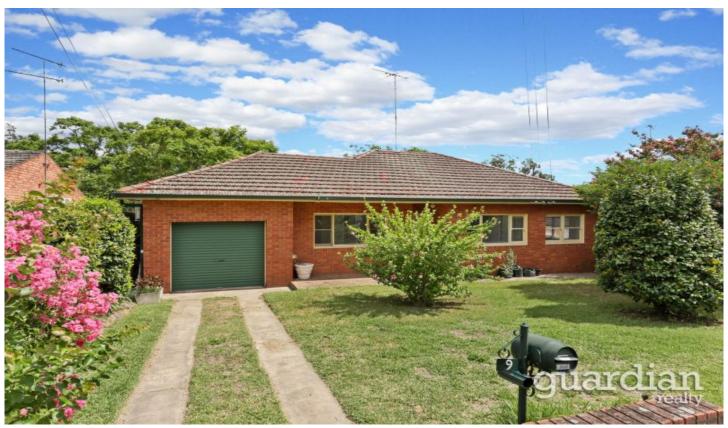

## 9 Post Office Road Glenorie NSW

Brick/tile cottage on a fantastic level block of land approx. 1149sqm.

This Freshly Repainted throughout, air-conditioned property will have the right people glad that they moved here.

Perfect area to bring up a young family or would suite retirement as it is level and has a wonderfully private garden.

? Across the road from the Popular "Glenorie Bakery" with

3 📭 1 🖺 2 🗬

Land Size: 1100 sqm