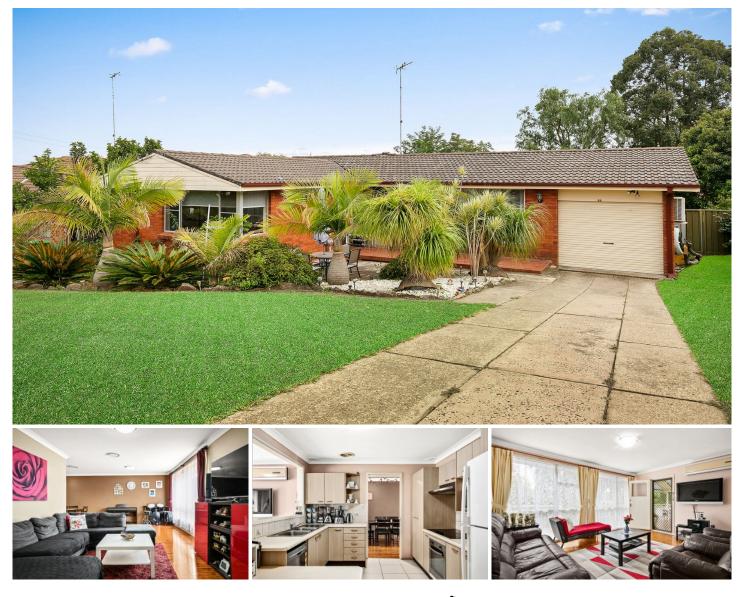

## 33 Tarana Crescent Baulkham Hills NSW

Situated in a lovely quiet crescent in the popular Crestwood neighbourhood this neatly kept home boasts a single level layout & features multiple living zones incorporating spacious formal lounge and dining rooms. A separate TV/family room offers extra room to spread out and there is a fabulous rear garden great for those games of backyard cricket with plenty of space for the pets to run.

The four bedrooms are serviced by two bathrooms including an ensuite to the main and an updated kitchen features stainless steel appliances. Alfresco entertaining areas includes an impressive deck overlooking a level backyard.

Located a short walk to shops and reserves, this home is handy to Jasper Road Public School, Crestwood Public School and Crestwood High School. Stockland Baulkham