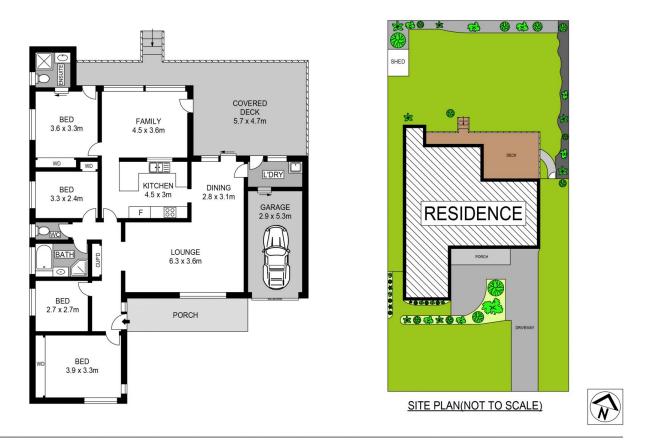

The four bedrooms are serviced by two bathrooms including an ensuite to the main and an updated kitchen features stainless steel appliances. Alfresco entertaining areas includes an impressive deck overlooking a level backyard.

## 4 🍋 2 📛 1 🚘

| Price | 1 | \$ | 1, | 140 | ,000 |
|-------|---|----|----|-----|------|
|-------|---|----|----|-----|------|

View

Land Size : 696 sqm

: https://www.guardianrealty.com.au/sale/nsw /hills/baulkham-hills/residential/house/53298 94