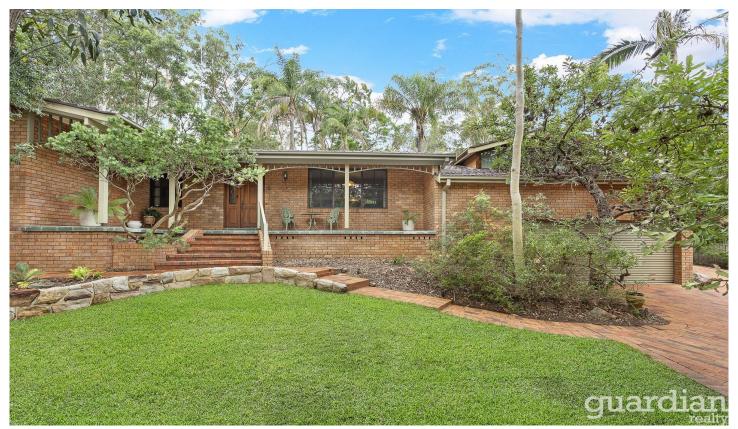

## 3 Timber Grove Glenhaven NSW

With bush views and wonderfully private, this expansive block brings nature to the doors of this original home. It lends itself to a modern transformation suited to large families. Timber joinery throughout reflects the natural landscape which is visible from all rooms. Living areas are versatile and distinct, with raw bricks a highlight of the formal lounge and dining rooms. A large rumpus upstairs features built-in bench seating and is perfect for entertaining or as a teenage retreat.

3 Timber Grove, Glenhaven