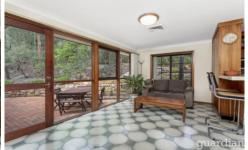

Cascading stone bench tops contrast with the timber cabinets in the kitchen which looks to a family room with easy flow to a courtyard. Level lawn, a barbecue area and bushland present a low maintenance backyard with plenty for children to explore. This unique home is a walk to Knightsbridge Shopping Centre, Samuel Gilbert Public School, buses and close to Glenhaven Public School &