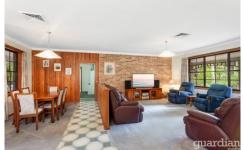

## 3 Timber Grove Glenhaven NSW

With bush views and wonderfully private, this expansive block brings nature to the doors of this original home. It lends itself to a modern transformation suited to large families. Timber joinery throughout reflects the natural landscape which is visible from all rooms. Living areas are versatile and distinct, with raw bricks a highlight of the formal lounge and dining rooms. A large rumpus upstairs features built-in bench seating and is perfect for entertaining or as a teenage retreat.