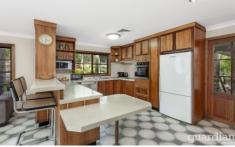

Cascading stone bench tops contrast with the timber cabinets in the kitchen which looks to a family room with easy flow to a courtyard. Level lawn, a barbecue area and bushland present a low maintenance backyard with plenty for children to explore. This unique home is a walk to Knightsbridge Shopping Centre, Samuel Gilbert Public School, buses and close to Glenhaven Public School &