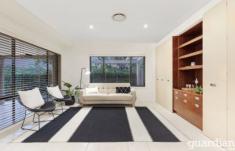

Cathedral ceilings rise over the deluxe master bedroom which flows to a balcony from which to enjoy the leafy outlook.

A walk-in wardrobe, en-suite and sitting area complete this parents' retreat.

Children's bedrooms spill out to a living/study space, while a downstairs rumpus adds even more room to spread out.