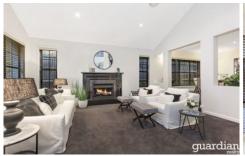

High ceilings emphasise the fluid layout, with plush formal lounge and dining rooms.

The main living zone is open and bright and is angled to look to an elevated terrace, in-ground Gas Heated Pool and Spa.