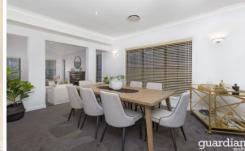

High ceilings emphasise the fluid layout, with plush formal lounge and dining rooms.

The main living zone is open and bright and is angled to look to an elevated terrace, in-ground Gas Heated Pool and Spa.