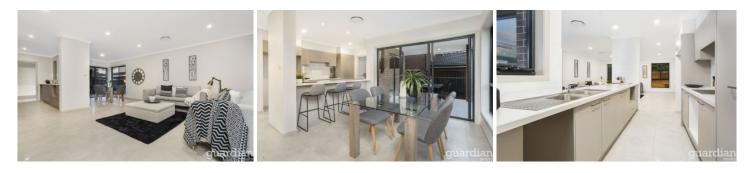

## 1 Railway Terrace Schofields NSW

Poised on a corner parcel is this brand new torrens title residence, with four bedrooms and set as a freestanding home. Designed and constructed by Lily Homes, the brand new property promises comfortable living in modern surrounds, with immediate access to all amenities for your convenience. Open living spaces are soaked with light and lead to covered alfrescos and level lawn areas. Galley kitchen is stone crafted, with neutral tones, bar seating, endless storage and visibility to the backyard. The driveway, fencing and landscaping have just been completed!

Top floor bedrooms have district views, with integrated storage for all. Parents can enjoy the ease of dual basin ensuites and walk-in wardrobes, and the master bedroom has a Juliet balcony to maximise the breeze and light. Enviably positioned metres to buses, the home is an easy