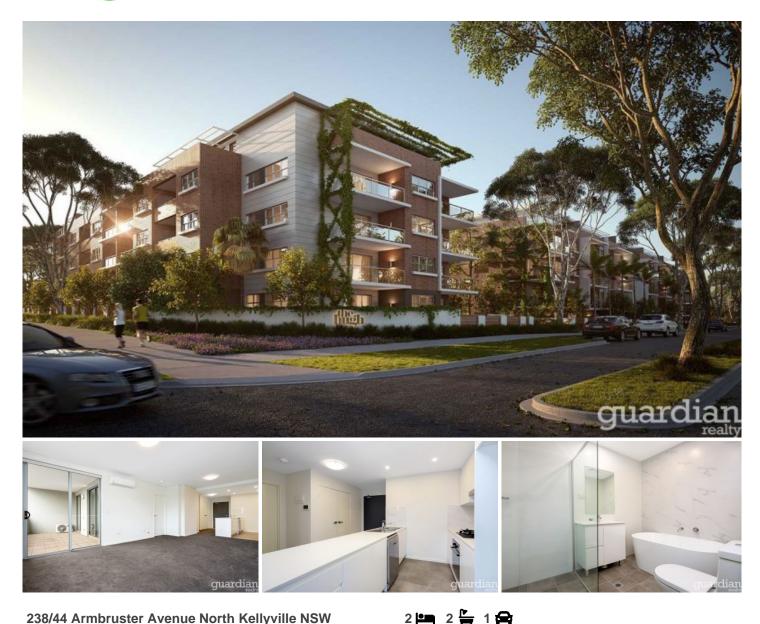

## 238/44 Armbruster Avenue North Kellyville NSW

Get in close proximity to an abundance of beautiful parklands, shopping centres, dining establishments, entertainment venues, leisure options, great schools and more. Just footsteps away from The Hugh is 'The Village' which is a new shopping centre that boasts a Woolworths, BWS, Anytime Fitness and a wide array of restaurants and cafes to excite your palate.

With several bus stops, Kellyville and Rouse Hill train stations as well as the M2 connecting you to the city, travelling has never been easier.

- Brand new property
- Secure Storage in car park
- East facing for morning sunrise
- Air conditioned
- Built-In laundry with dryer
- Gas cooking