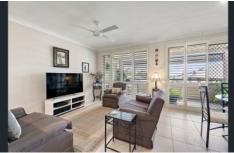

- ? Generous living & dining flowing out to the private courtyard
- ? Light filled family & meals area featuring stunning shutters
- ? White polyurethane & granite kitchen with European appliances & gas cooking
- ? Master with walk in robe, ensuite & balcony plus two additional bedrooms with built in robes, all with fans