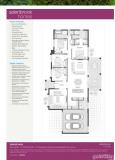

Now available with the option of Adenbrook homes' stunning Bellevue design which exemplifies luxury acreage living. The Bellevue ticks all the boxes both inside and out, with a large alfresco entertaining area, galley style kitchen and generous walk-in pantry. The living areas including media room and lounge are thoughtfully separated from the generous bedrooms, delivering privacy and function for the