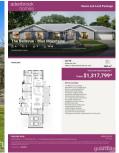

Now available with the option of Adenbrook homes' stunning Bellevue design which exemplifies luxury acreage living. The Bellevue ticks all the boxes both inside and out, with a large alfresco entertaining area, galley style kitchen and generous walk-in pantry. The living areas including media room and lounge are thoughtfully separated from the generous bedrooms, delivering privacy and function for the

**Price** : \$ 910,000 **Land Size** : 5007 sqm

View: https://www.guardianrealty.com.au/sale/nsw

/hills/glenorie/residential/land/5315715

Ben Jobberns 0402 444 171