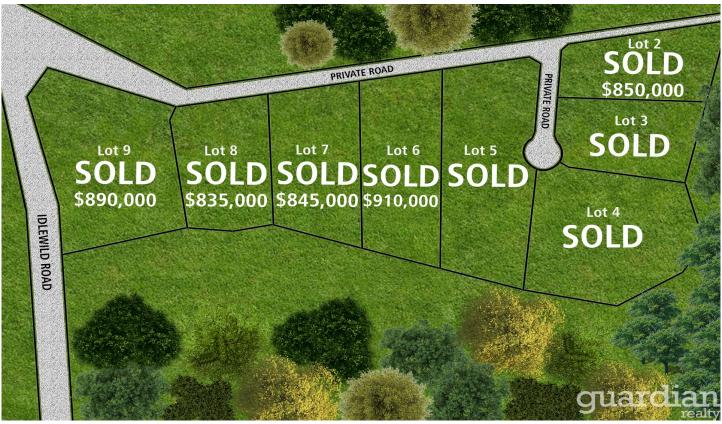

## 46 Idlewild Road Glenorie NSW

Agent on-site Sunday 11am - 12noon.

"Lots 6/7/9 Available"

Presenting the ultimate opportunity to secure an incredible acreage. This 5,007m² allotment is situated in the Endeavour View Estate, one of the finest and most private small acreage subdivisions in the Hills District. Experience the tranquility and peace.

**Price** : \$ 910,000 **Land Size** : 5007 sqm

View: https://www.guardianrealty.com.au/sale/nsw

/hills/glenorie/residential/land/5315715

Ben Jobberns 0402 444 171