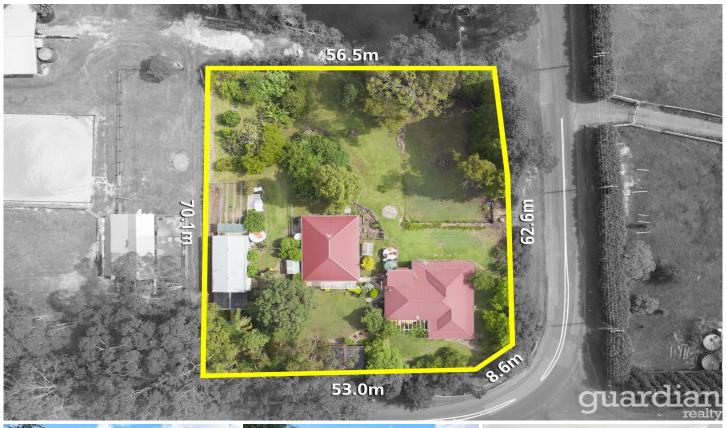

4 🗀 2 🗀 3 🖨

**Price** : \$ 1,465,000 **Land Size** : 4047 sqm

View : https://www.guardianrealty.com.au/sale/nsw /hills/arcadia/residential/house/5310470

Ben Jobberns 0402 444 171

Harrison Mahaffie 0447 551 737

11111

Scale shown in metres. All dimensions herein are approximate and gathered from sources believed to be reliable. Whilst every effort is made for the accuracy of our floor plans, interested parties should rely on their own inquiries. Floor Plan by Xorix Media,