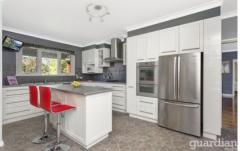

## 36 Cobah Road Arcadia NSW

Nestled on just over one arable acre of land, this classic Arcadian style home presents itself. Two dwellings make it an appealing property for buyers seeking a residence and an additional home office or guest house. A wraparound verandah embraces the main home, which has three bedrooms, cosy living spaces and a large kitchen with eat-in meals area. Recently refreshed, it has a walk-in pantry, gas cooktop and island bench.