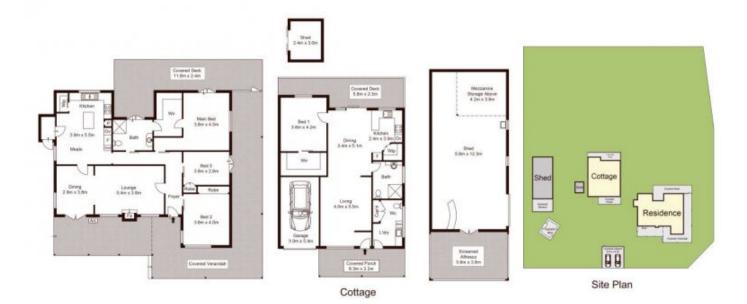

## 36 Cobah Road Arcadia NSW

Nestled on just over one arable acre of land, this classic Arcadian style home presents itself. Two dwellings make it an appealing property for buyers seeking a residence and an additional home office or guest house. A wraparound verandah embraces the main home, which has three bedrooms, cosy living spaces and a large kitchen with eat-in meals area. Recently refreshed, it has a walk-in pantry, gas cooktop and island bench.

Update the main home or enjoy as is while you design a fitting revamp and extension of the existing home to maximise the tranquil setting. Expansive grounds are green and private, with a gazebo for entertaining and excellent shedding with mezzanine storage. This remarkably special property is a 10 minute walk to Northholm Grammar and close to Arcadia Public School with local shops nearby and Galston Village under 10 minutes drive.

4 🗀 2 🗀 3 🖨

**Price** : \$ 1,465,000 **Land Size** : 4047 sqm

View : https://www.guardianrealty.com.au/sale/nsw /hills/arcadia/residential/house/5310470

Ben Jobberns 0402 444 171

Harrison Mahaffie 0447 551 737

11111

Scale shown in metres. All dimensions herein are approximate and gathered from sources believed to be reliable. Whilst every effort is made for the accuracy of our floor plans, interested parties should rely on their own inquiries. Floor Plan by Xorix Media,