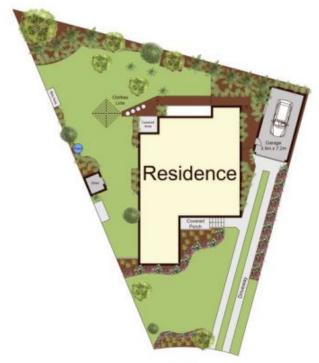

? Neat and tidy presentation on 584sqm

## 3 📭 1 🔓 1 🗬

**Price** : \$ 803,000 **Land Size** : 584 sqm

View : https://www.guardianrealty.com.au/sale/nsw

/western-sydney/toongabbie/residential/hou

se/5310038

Mark Tasovac 0431 559 136

Site Plan

0 1 2 3 4 5

guardian

Scale shown in metres. All dimensions herein are approximate and gathered from sources believed to be reliable. Whilst every effort is made for the accuracy of our floor plans, interested parties should rety on their own inquiries. Floor Plan by Xorix Media.