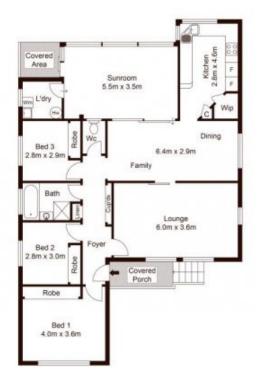

## 7 Oba Place Toongabbie NSW

Enhanced by a high side cul-de-sac position, this treasured family home is offered to market for the first time in 48 years. It presents a comfortable single level layout with room to extend (STCA). Young families will love the appeal of multiple living spaces soaked in natural light which offer versatility to reconfigure for modern living. Floor-to-ceiling windows maximise the sunlight and garden views in the sun room which leads out to a covered patio and lush backyard.

guardian

Scale shown in metres. All dimensions herein are approximate and gathered from sources believed to be reliable. Whilst every effort is made for the accuracy of our floor plans, interested parties should rety on their own inquiries. Floor Plan by Xorix Media.