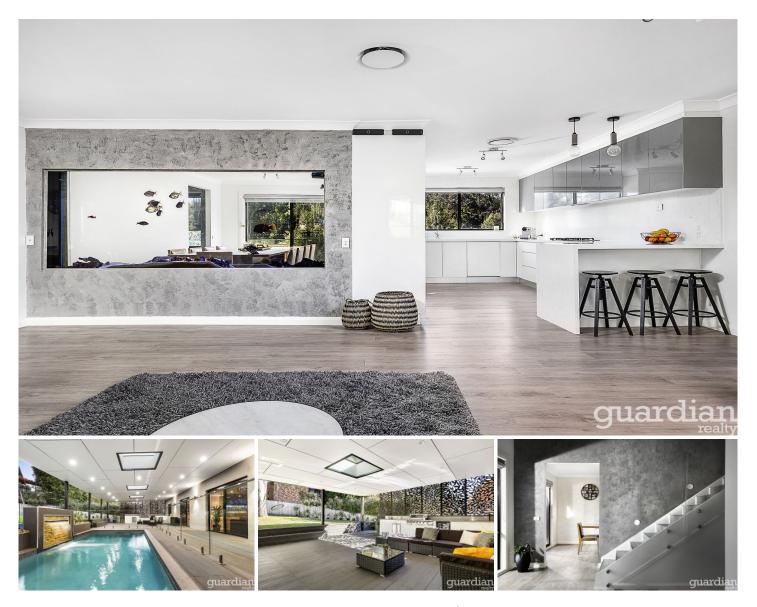

## **39 Castlewood Drive Castle Hill NSW**

Boasting an elevated position in the prestigious Castlewood Estate, this impeccable home has undergone a suave transformation. Interiors are straight from the pages of a magazine, with textured materials, a stone stacked fireplace, soaring ceilings and thoughtfully considered finishes in every room. Crisp white stone benches showcase the kitchen which has gas cooking and a breakfast bar. A built-in fish tank zones the dining and family rooms, while a balcony extends the large living room outside.

The family room and study both open directly to a covered terrace where a water feature, pool and alfresco kitchen cater for relaxed entertaining. It has an integrated barbecue, fridges and dishwasher, with privacy screening making it a secluded space to unwind. Enviably located a stroll to CBD buses and Castlewood Oval, this remarkable