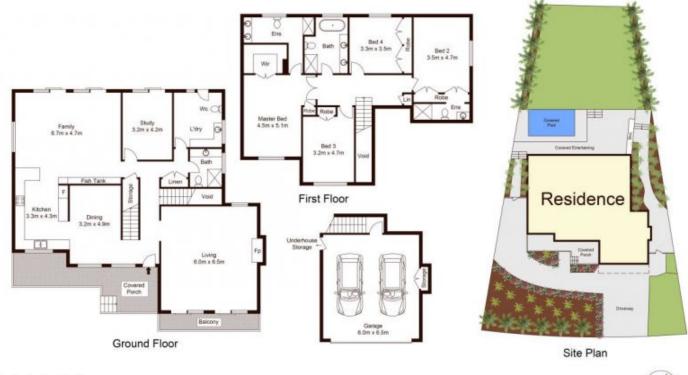

guardian realty

0 1 2 3 4 5

Scale shown in metres. All dimensions herein are approximate and gathered from sources believed to be reliable. Whilst every effort is made for the accuracy of our floor plans, interested parties should rely on their own inquiries. Floor Plan by Xorix Media.

39 Castlewood Drive, Castle Hill