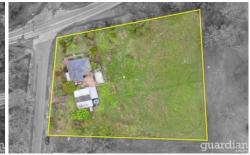

## 1 Mitchell Park Road Cattai NSW

Two arable acres (approx) and a corner block with a dual street frontage are just the start of this semi-rural property in Cattai. It offers incredible potential to rebuild and capitalise on its tranquil lifestyle surrounded by a bushland and river playground. Granite benches and stainless steel appliances feature in the updated kitchen which serves two separate living spaces. Timber floors transition from the brightly-hued living rooms to three sizeable bedrooms. A bathtub-ensuite comes with the master bedroom, which has been recently refreshed.

## 3 📭 1 🔓 1 🗬

Price : \$ 1,035,000 Building Size : 120 sqm Land Size : 7531 sqm

View : https://www.guardianrealty.com.au/sale/ nsw/hawkesbury/cattai/residential/acrea

gesemirural/5303918

1 2 3

Scale shown in metres. All dimensions herein are approximate and gathered from sources believed to be reliable. Whilst every effort is made for the accuracy of our floor plans, interested parties should rely on their own inquiries.