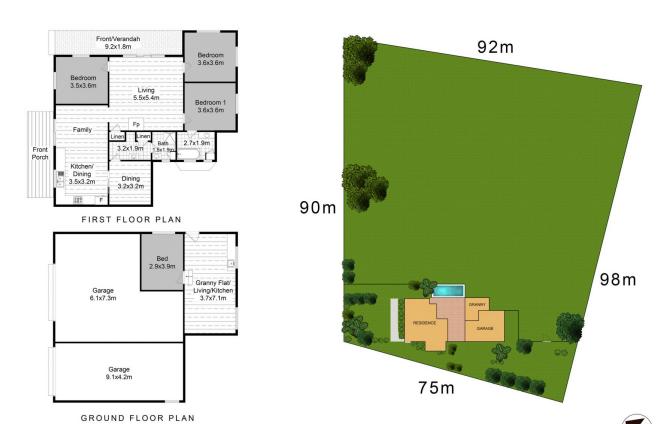

## 1 Mitchell Park Road Cattai NSW

Two arable acres (approx) and a corner block with a dual street frontage are just the start of this semi-rural property in Cattai. It offers incredible potential to rebuild and capitalise on its tranquil lifestyle surrounded by a bushland and river playground. Granite benches and stainless steel appliances feature in the updated kitchen which serves two separate living spaces. Timber floors transition from the brightly-hued living rooms to three sizeable bedrooms. A bathtub-ensuite comes with the master bedroom, which has been recently refreshed.

## 3 📭 1 🔓 1 🗬

Price : \$ 1,035,000 Building Size : 120 sqm Land Size : 7531 sqm

View : https://www.guardianrealty.com.au/sale/ nsw/hawkesbury/cattai/residential/acrea

gesemirural/5303918

1 2 3

Scale shown in metres. All dimensions herein are approximate and gathered from sources believed to be reliable. Whilst every effort is made for the accuracy of our floor plans, interested parties should rely on their own inquiries.