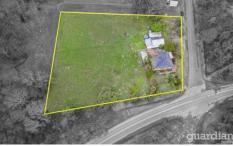

## 1 Mitchell Park Road Cattai NSW

Two arable acres (approx) and a corner block with a dual street frontage are just the start of this semi-rural property in Cattai. It offers incredible potential to rebuild and capitalise on its tranquil lifestyle surrounded by a bushland and river playground. Granite benches and stainless steel appliances feature in the updated kitchen which serves two separate living spaces. Timber floors transition from the brightly-hued living rooms to three sizeable bedrooms. A bathtub-ensuite comes with the master bedroom, which has been recently refreshed.

## 3 📭 1 🔓 1 🗬

Price : \$ 1,035,000 Building Size : 120 sqm Land Size : 7531 sqm

View : https://www.guardianrealty.com.au/sale/ nsw/hawkesbury/cattai/residential/acrea

gesemirural/5303918

1 2 3

Scale shown in metres. All dimensions herein are approximate and gathered from sources believed to be reliable. Whilst every effort is made for the accuracy of our floor plans, interested parties should rely on their own inquiries.