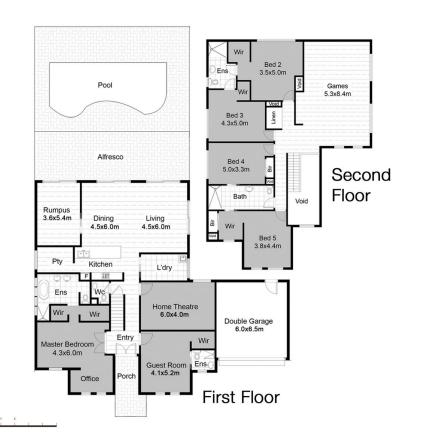

Immediately impressive, this family sanctuary has an acclaimed Vermont Estate position. True to its Eden Brae design, its dual level layout is generous in flow, proportion and style. From the double height entry, to the decadent home theatre and open plan living zones, every detail has been carefully crafted. Dramatic dark hues define the gourmet kitchen, complete with a waterfall edge bench and a butler's pantry. A triple size alfresco looks to the enormous backyard hosting an inground saltwater pool with water feature.

Parents and guests or in laws can choose from two master

## 6 🕒 4 🖺 2 🖨

Price : \$ 1,800,000

Building Size : 444 sqm

Land Size : 1543 sqm

Land Size : 1543 sqm View : https://www

: https://www.guardianrealty.com.au/sale/ nsw/hawkesbury/pitt-town/residential/ho

use/5302860

Scale shown in metres. All dimensions herein are approximate and gathered from sources believed to be reliable. Whilst every effort is made for the accuracy of our floor plans, interested parties should rely on their own inquiries.