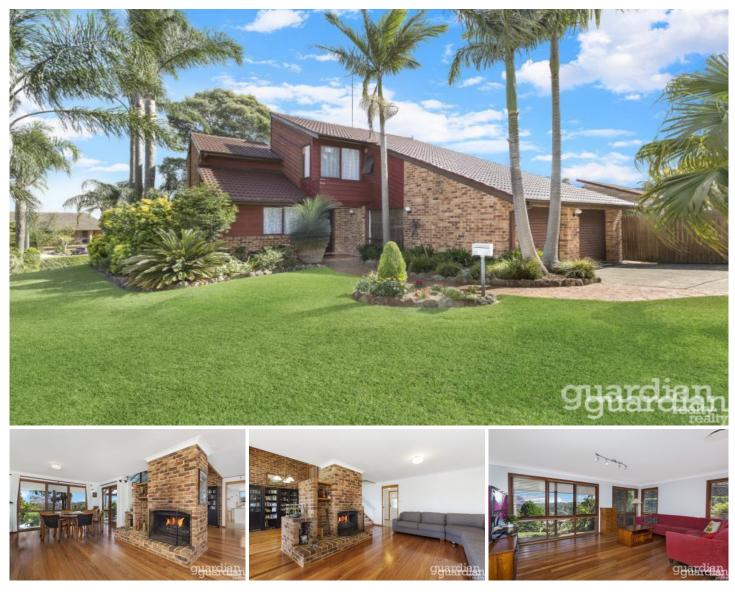

## 90 Ulundri Drive Castle Hill NSW

Elevated views over the Ulundri Drive estate and a wonderfully contemporary design are on offer in this residence.

Cathedral ceilings highlight the formal living spaces, where a bricked fireplace anchors the dining, lounge and family rooms.

Large windows show off the beautifully leafy outlook and timber floors transition to a rumpus and meals area.

Living spaces flank the patio and offer alfresco access from two sides while an entertaining pergola featuring travertine tiling sits separately surrounded by immaculate lawn in the level yard.

A high ceiling soars over the master bedroom which includes an ensuite.

An updated bathroom serves three top floor bedrooms while a guest room on the ground floor enjoys easy access to another bathroom.