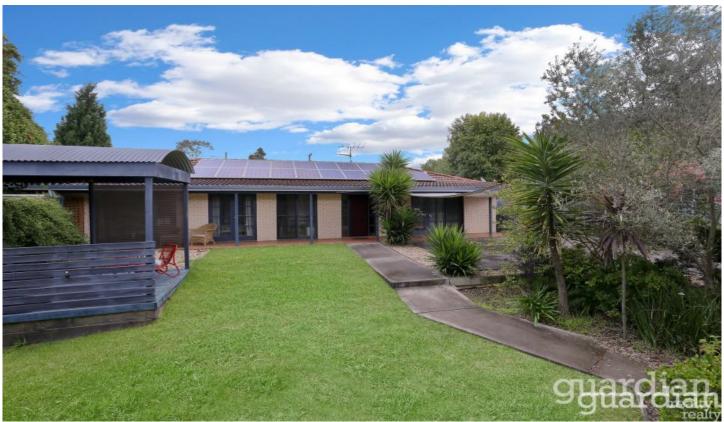

## 11 Tecoma Drive Glenorie NSW

Position in a great location with a short stroll to Glenorie Public School and Village is this charming 4 bedroom home featuring large walk-in-robe to master bedroom with en-suite, 3 additional bedrooms 2 with large wardrobes, modern family bathroom with separate bath, an open plan living area which combines spacious lounge room, meals area and large electric kitchen overlooking the yard and courtyard.

## Additional Features

- ? Ducted Air Conditioning
- ? Internal laundry with plenty of bench and cupboard space
- ? overed parking
- ? Large front yard with covered sitting area
- ? Solar Panels
- ? Pets Considered