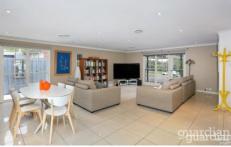

## 11 Tecoma Drive Glenorie NSW

Position in a great location with a short stroll to Glenorie Public School and Village is this charming 4 bedroom home featuring large walk-in-robe to master bedroom with en-suite, 3 additional bedrooms 2 with large wardrobes, modern family bathroom with separate bath, an open plan living area which combines spacious lounge room, meals area and large electric kitchen overlooking the yard and courtyard.