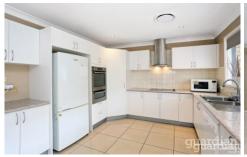

## 11 Tecoma Drive Glenorie NSW

Position in a great location with a short stroll to Glenorie Public School and Village is this charming 4 bedroom home featuring large walk-in-robe to master bedroom with en-suite, 3 additional bedrooms 2 with large wardrobes, modern family bathroom with separate bath, an open plan living area which combines spacious lounge room, meals area and large electric kitchen overlooking the yard and courtyard.