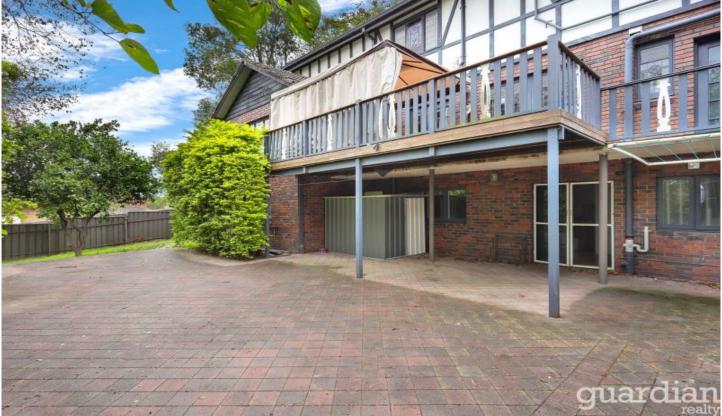

Entering the property you are greeted with a large alfresco area with mature trees for privacy and large paved area.