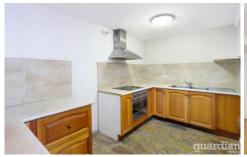

## 6a Excelsior Way Castle Hill NSW

This unique downstairs apartment close to transport, Norwest Business Park, walking/cycling paths, shops and schools features large open spaces including a spacious bedroom for multiple purposes, an open plan living area with combined meals, large kitchen with electric stovetop and ample storage and separate bathroom.