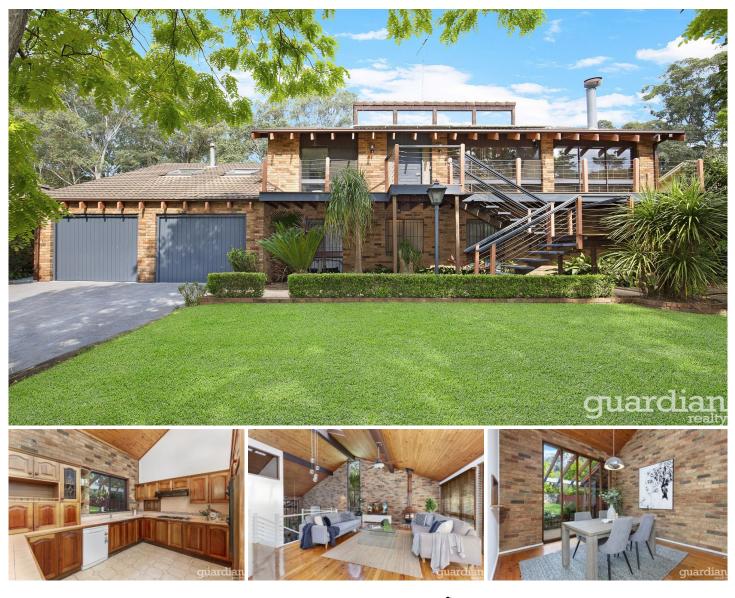

## 50 Britannia Road Castle Hill NSW

Architecturally built to maximise the natural light and lush garden setting, this unique residence will appeal to busy families. Vaulted timber-lined ceilings rise over the living areas. A circular fireplace sets a welcoming ambience upon entry into the formal lounge. Picture windows offer a tranquil outlook from the formal dining room which has a servery to the kitchen. It has a walk-in pantry, gas cooktop and wine storage, presenting all the elements for large scale entertaining.

Family and meals rooms are oriented to the backyard where there is a huge saltwater pool and a pool house with a sauna. Parents will enjoy the spacious master bedroom with ensuite, two built-in wardrobes and private garden. Located in walking distance to Castle Towers and the metro, this home is zoned for Samuel Gilbert Public School and Castle Hill High School.