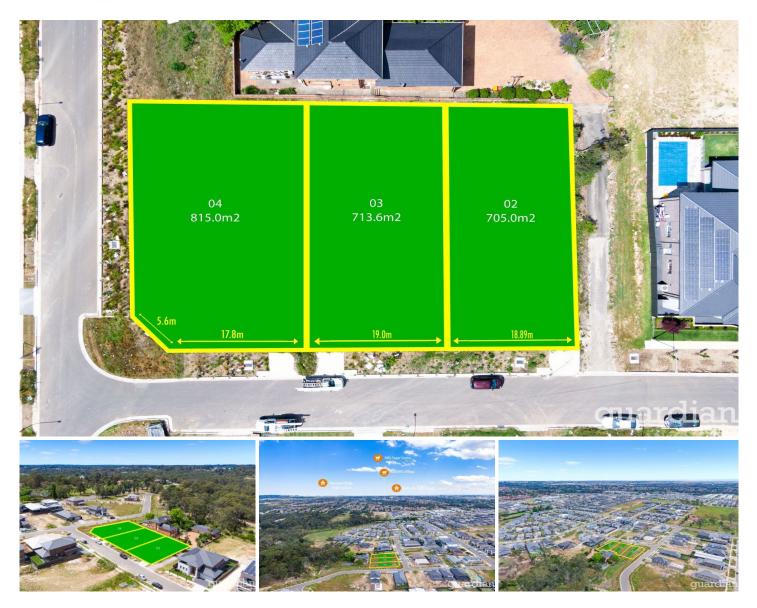

## 03/ Roland Garros Crescent North Kellyville NSW

Reside in a prestigious address in one of North Kellyville's most sought after neighbourhoods, Roland Gardens. Block sizes available are 705sqm, 713sqm and an 815sqm corner parcel. Potential to build on with your preferred builder and join a neighbourhood of executive quality residences.

- ? Rare land offering in an exclusive North Kellyville estate
- ? Easy building on cleared sites, E4 Zoning
- ? Frontages range from 17.8m 18.89m
- ?10 minutes to Kellyville station, moments to North