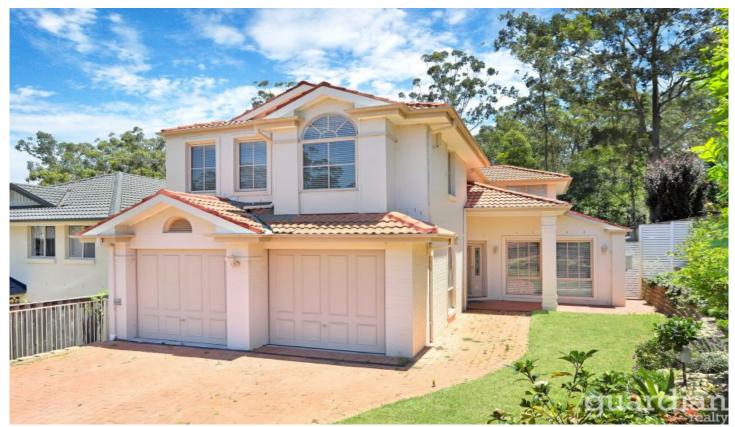

## 10 Lockyer Close Dural NSW

Situated within the secluded yet central Elouera Estate this property provides impressive indoor and outdoor living spaces. Comprised of an open-plan kitchen and casual living area which offer clear views of the backyard.

The family friendly floorplan compliments the outdoor living space resulting in a seamless transition between areas. This home's wonderfully convenient location is a stroll to city buses and footsteps to Round Corner's cafes, shops and supermarkets.

## Additional Features:-

- ? Gas kitchen with breakfast bar flows to casual living area
- ? Light-filled bedrooms all with mirrored built-in-robes
- ? Floor-to-ceiling windows in elegant formal lounge/dining room
- ? Two-car garage, air-conditioning and gas heating