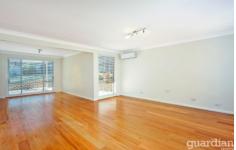

## Additional Features:-

- ? Gas kitchen with breakfast bar flows to casual living area
- ? Light-filled bedrooms all with mirrored built-in-robes
- ? Floor-to-ceiling windows in elegant formal lounge/dining room
- ? Two-car garage, air-conditioning and gas heating