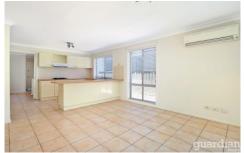

## 10 Lockyer Close Dural NSW

Situated within the secluded yet central Elouera Estate this property provides impressive indoor and outdoor living spaces. Comprised of an open-plan kitchen and casual living area which offer clear views of the backyard.

## Additional Features:-

- ? Gas kitchen with breakfast bar flows to casual living area
- ? Light-filled bedrooms all with mirrored built-in-robes
- ? Floor-to-ceiling windows in elegant formal lounge/dining room
- ? Two-car garage, air-conditioning and gas heating