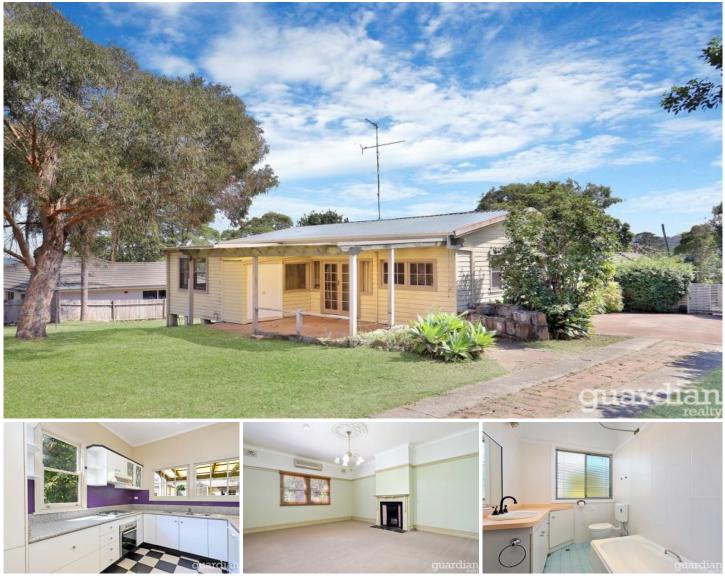

## 18 Tuckwell Road Castle Hill NSW

Perfectly positioned for Hills living, this charming home is situated within walking distance to Castle Towers and city buses. It retains many of its traditional features including an open fire place, high ceilings and stained windows.

Additional Features:-

- ? Gas cooking
- ? Built-in wardrobes
- ? External laundry
- ? Split system air conditioning
- ? Quiet location

To arrange an inspection or obtain further information, please contact the Guardian Realty Property Management Team on 9651 1666.