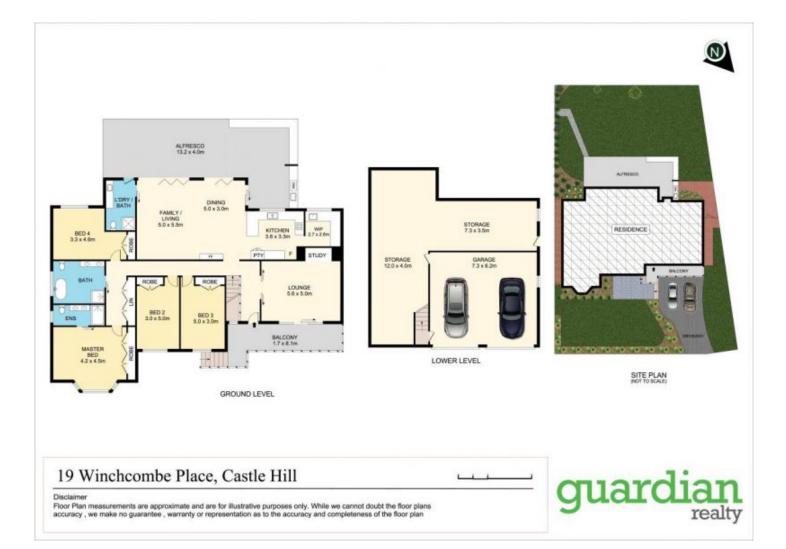

## **19 Winchcombe Place Castle Hill NSW**

Step beyond this home's modest façade and a stylish masterwork is revealed. Impeccably updated from letterbox to lights, it has undergone a luxurious renovation that delivers an effortless lifestyle. Expansive living areas include a formal lounge that opens to a balcony with high district views and an open plan family living space designed to focus on alfresco entertaining. Bifold doors create seamless flow to the extensive deck which boasts an alfresco kitchen with built-in barbecue, alongside integrated bench seating.

## 4 🛤 3 🚔 2 🚘

Land Size : 906 sqm

: https://www.guardianrealty.com.au/sale/nsw /hills/castle-hill/residential/house/4433058

View

Aaron Godfrey 0422 081 888

https://www.guardianrealty.com.au