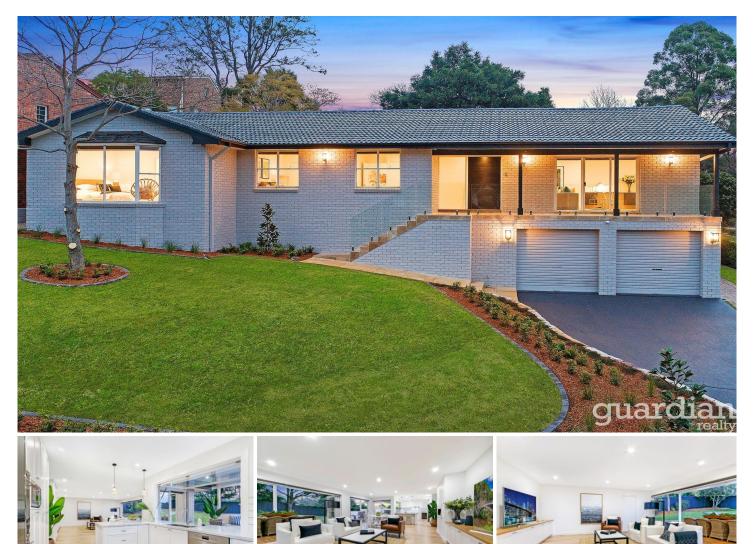

## **19 Winchcombe Place Castle Hill NSW**

Step beyond this home's modest façade and a stylish masterwork is revealed. Impeccably updated from letterbox to lights, it has undergone a luxurious renovation that delivers an effortless lifestyle. Expansive living areas include a formal lounge that opens to a balcony with high district views and an open plan family living space designed to focus on alfresco entertaining. Bifold doors create seamless flow to the extensive deck which boasts an alfresco kitchen with built-in barbecue, alongside integrated bench seating.

A bespoke servery connects the deck to the interior kitchen, inviting relaxed conversation while entertaining. Crisp white cabinetry embraces the entertainer's kitchen, with a wine fridge, exceptional storage and bench space in the butler's pantry. Bedrooms are oversized and the bathrooms are design statements with herringbone tiles,