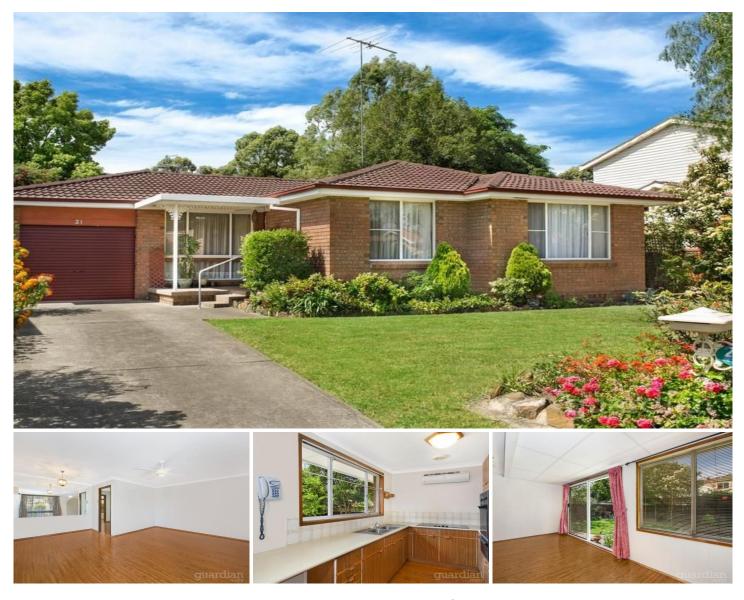

#### 21 Fuchsia Crescent QUAKERS HILL NSW

Ready to enjoy right now and promising abundant scope to add further value and capitalise on a popular established setting, this well presented single level home is brimming with opportunity. Newly refreshed interiors showcase a practical layout that offers a perfect balance between formal and casual living zones and incorporates a tidy kitchen opening to meals area, versatile sunroom to the rear and three good sized bedrooms, master with built-in robe. Level, fully grassed and securely fenced, the ample rear garden is an ideal haven for alfresco entertaining and kids at play. Boasting a quiet, tree-lined yet convenient location, the property is a short walk from bus stops, with easy access to retail, schools and the M7.

 $? \ \mbox{New timber floors, freshly painted interiors, split system a/c$ 

? Single auto garage with drive-through access, garden

https://www.guardianrealty.com.au

#### 3 🛤 1 🚔 1 🚘

| : ( | \$<br>68 | 0       | ,0       | 0          | С           |
|-----|----------|---------|----------|------------|-------------|
|     | :\$      | : \$ 68 | : \$ 680 | : \$ 680,0 | : \$ 680,00 |

- Land Siz View
- Land Size : 551 sqm
  - : https://www.guardianrealty.com.au/sale/nsw /western-sydney/quakers-hill/residential/hou se/4403565