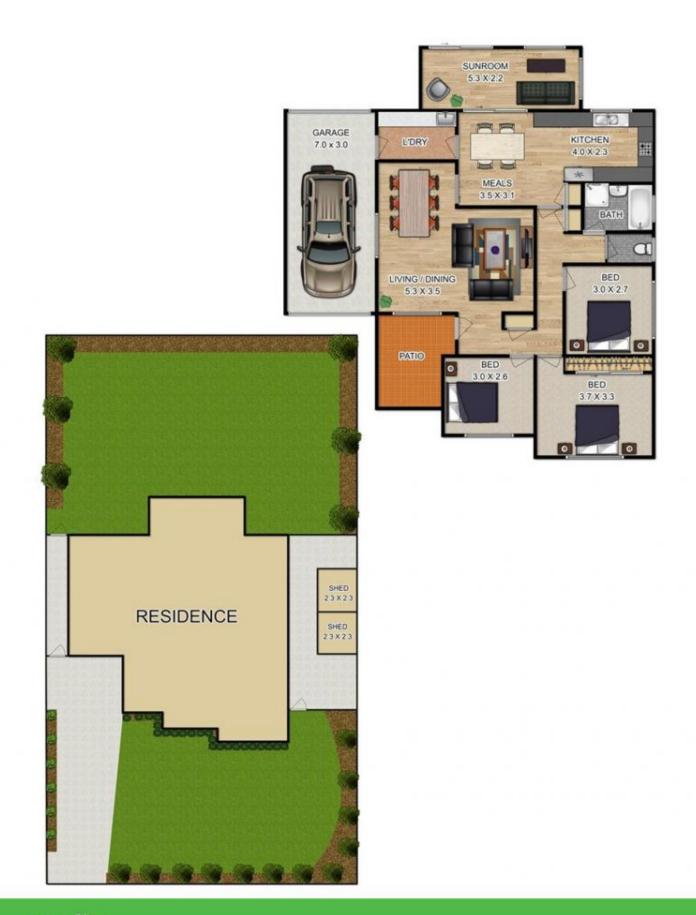

## 21 Fuchsia Crescent, QUAKERS HILL

NORTH

Not to scale • All measurements are approximate • Drawn for marketing purposes only

1

- Land Siz View
- Land Size : 551 sqm
  - : https://www.guardianrealty.com.au/sale/nsw /western-sydney/quakers-hill/residential/hou se/4403565