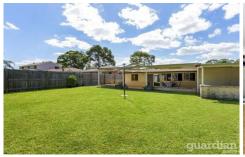

The home features formal lounge with fireplace, fully equipped kitchen with breakfast bar, contemporary bathroom and five bedrooms, four with built-ins. A large, multi-use rumpus with handy servery access from the kitchen provides a versatile focal point for family living, and flows out to expansive all-weather alfresco dining. The child-friendly and level 637sqm garden block promises plenty of room to move with scope for further landscaping if desired.