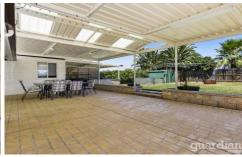

The home features formal lounge with fireplace, fully equipped kitchen with breakfast bar, contemporary bathroom and five bedrooms, four with built-ins. A large, multi-use rumpus with handy servery access from the kitchen provides a versatile focal point for family living, and flows out to expansive all-weather alfresco dining. The child-friendly and level 637sqm garden block promises plenty of room to move with scope for further landscaping if desired.