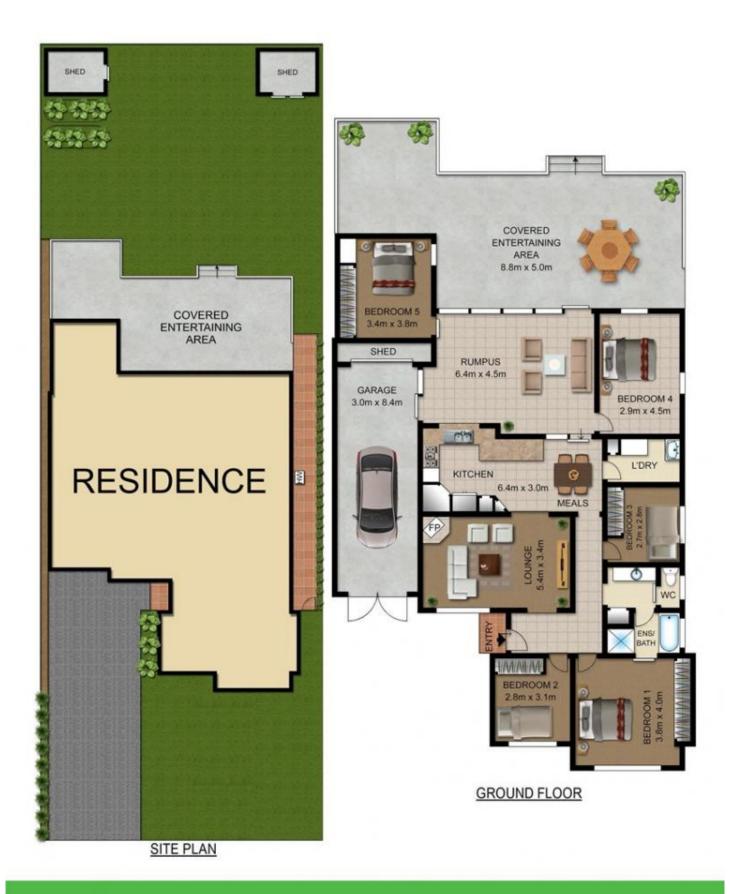

## 7 Beverly Place PLUMPTON NSW

Boasting a quiet yet wonderfully convenient position close to transport and a choice of schools, this well presented single level home combines ample accommodation for growing families with generous entertaining spaces.

The home features formal lounge with fireplace, fully equipped kitchen with breakfast bar, contemporary bathroom and five bedrooms, four with built-ins. A large, multi-use rumpus with handy servery access from the kitchen provides a versatile focal point for family living, and flows out to expansive all-weather alfresco dining. The child-friendly and level 637sqm garden block promises plenty of room to move with scope for further landscaping if desired.

- ? Master bedroom with direct access to bathroom
- ? Storage sheds, lock-up garage

## 5 📭 1 📛 1 👄

**Price** : \$ 606,000 **Land Size** : 637 sqm

View: https://www.guardianrealty.com.au/sale/nsw

/western-sydney/plumpton/residential/house

/4403560

guardian