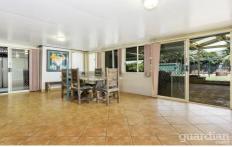

The home features formal lounge with fireplace, fully equipped kitchen with breakfast bar, contemporary bathroom and five bedrooms, four with built-ins. A large, multi-use rumpus with handy servery access from the kitchen provides a versatile focal point for family living, and flows out to expansive all-weather alfresco dining. The child-friendly and level 637sqm garden block promises plenty of room to move with scope for further landscaping if desired.