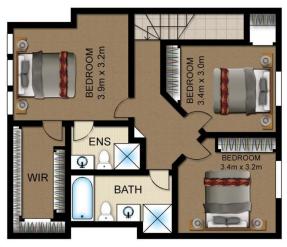

## 1/33-35 Windermere Avenue NORTHMEAD NSW

Combining the very best in low maintenance living and entertaining with generous, contemporary interiors, this flawlessly presented town home is easy-care without compromising on space. Awash with natural light and showcasing a free-flowing layout, it boasts ample open plan lounge and dining, multi-purpose sitting room, sleek gas kitchen with Silestone benchtops and stainless steel appliances along with three upstairs bedrooms, including master with large walk-in robe and ensuite. Sundrenched and fully secure, the grassed courtyard with integrated all-weather alfresco dining is perfect for relaxed entertaining in a serene setting. Positioned in a well maintained boutique complex with low body corporate fees, there's absolutely nothing to spend and so much to appreciate with this quality offering.

## 3 📭 2 🔓 2 😭

**Price**:\$880,000

**View**: https://www.guardianrealty.com.au/sale/nsw/parr amatta/northmead/residential/townhouse/440355

3

**FIRST FLOOR** 

**GROUND FLOOR** 

**BASEMENT** 

guardian