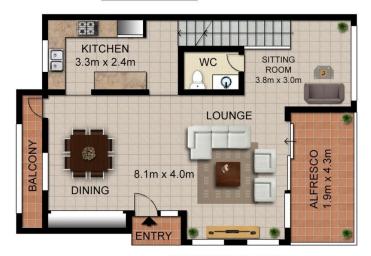

## 1/33-35 Windermere Avenue NORTHMEAD NSW

Combining the very best in low maintenance living and entertaining with generous, contemporary interiors, this flawlessly presented town home is easy-care without compromising on space. Awash with natural light and showcasing a free-flowing layout, it boasts ample open plan lounge and dining, multi-purpose sitting room, sleek gas kitchen with Silestone benchtops and stainless steel appliances along with three upstairs bedrooms, including master with large walk-in robe and ensuite. Sundrenched and fully secure, the grassed courtyard with integrated all-weather alfresco dining is perfect for relaxed entertaining in a serene setting. Positioned in a well maintained boutique complex with low body corporate fees, there's absolutely nothing to spend and so much to appreciate with this quality offering.

## 3 📭 2 🔓 2 😭

**Price**:\$880,000

**View**: https://www.guardianrealty.com.au/sale/nsw/parr amatta/northmead/residential/townhouse/440355

3

**FIRST FLOOR** 

**GROUND FLOOR** 

**BASEMENT** 

guardian