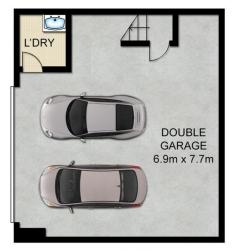

## 1/33-35 Windermere Avenue NORTHMEAD NSW

Combining the very best in low maintenance living and entertaining with generous, contemporary interiors, this flawlessly presented town home is easy-care without compromising on space. Awash with natural light and showcasing a free-flowing layout, it boasts ample open plan lounge and dining, multi-purpose sitting room, sleek gas kitchen with Silestone benchtops and stainless steel appliances along with three upstairs bedrooms, including master with large walk-in robe and ensuite. Sundrenched and fully secure, the grassed courtyard with integrated all-weather alfresco dining is perfect for relaxed entertaining in a serene setting. Positioned in a well maintained boutique complex with low body corporate fees, there's absolutely nothing to spend and so much to appreciate with this quality offering.

## 3 📭 2 🔓 2 😭

**Price**:\$880,000

**View**: https://www.guardianrealty.com.au/sale/nsw/parr amatta/northmead/residential/townhouse/440355

3

**FIRST FLOOR** 

**GROUND FLOOR** 

**BASEMENT** 

guardian