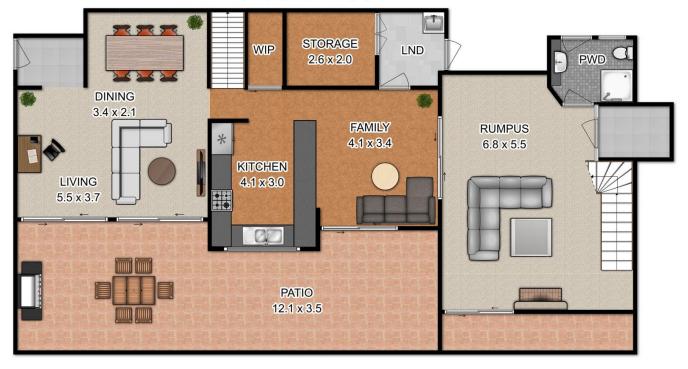

## 62 Allandale Drive BAULKHAM HILLS NSW

Unique in design and generously proportioned, this updated character residence combines a versatile floorplan with potential for extended family living within a desirable Crestwood precinct positon a short stroll to schools and parklands. Awash with natural light, feature ceilings and wood panelling inject a bespoke ambiance, while a flexible layout showcases a choice of airy living zones, fully equipped kitchen with glass splash-backs, stone benchtops, pantry and a multi-functional rumpus with its own bathroom. Two of the four bedrooms boast ensuite bathrooms, including an ample guest bedroom with balcony access. Extensive use of glass captures both light and the leafy outlook, while also ensuring excellent flow between the indoors and out. A sparkling in-ground pool provides an enviable focal point for lazy summer days, with covered alfresco entertaining in a fully landscaped, low maintenance garden setting.

## Ground Floor

guardian