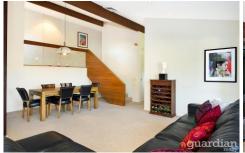

## 62 Allandale Drive BAULKHAM HILLS NSW

Unique in design and generously proportioned, this updated character residence combines a versatile floorplan with potential for extended family living within a desirable Crestwood precinct positon a short stroll to schools and parklands. Awash with natural light, feature ceilings and wood panelling inject a bespoke ambiance, while a flexible layout showcases a choice of airy living zones, fully equipped kitchen with glass splash-backs, stone benchtops, pantry and a multi-functional rumpus with its own bathroom. Two of the four bedrooms boast ensuite bathrooms, including an ample guest bedroom with balcony access. Extensive use of glass captures both light and the leafy outlook, while also ensuring excellent flow between the indoors and out. A sparkling in-ground pool provides an enviable focal point for lazy summer days, with covered alfresco entertaining in a fully landscaped, low maintenance garden setting.