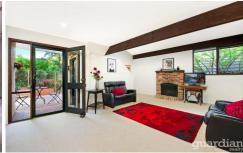

## 62 Allandale Drive BAULKHAM HILLS NSW

Unique in design and generously proportioned, this updated character residence combines a versatile floorplan with potential for extended family living within a desirable Crestwood precinct positon a short stroll to schools and parklands. Awash with natural light, feature ceilings and wood panelling inject a bespoke ambiance, while a flexible layout showcases a choice of airy living zones, fully equipped kitchen with glass splash-backs, stone benchtops, pantry and a multi-functional rumpus with its own bathroom. Two of the four bedrooms boast ensuite bathrooms, including an ample guest bedroom with balcony access. Extensive use of glass captures both light and the leafy outlook, while also ensuring excellent flow between the indoors and out. A sparkling in-ground pool provides an enviable focal point for lazy summer days, with covered alfresco entertaining in a fully landscaped, low maintenance garden setting.