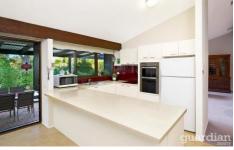

## 62 Allandale Drive BAULKHAM HILLS NSW

Unique in design and generously proportioned, this updated character residence combines a versatile floorplan with potential for extended family living within a desirable Crestwood precinct positon a short stroll to schools and parklands. Awash with natural light, feature ceilings and wood panelling inject a bespoke ambiance, while a flexible layout showcases a choice of airy living zones, fully equipped kitchen with glass splash-backs, stone benchtops, pantry and a multi-functional rumpus with its own bathroom. Two of the four bedrooms boast ensuite bathrooms, including an ample guest bedroom with balcony access. Extensive use of glass captures both light and the leafy outlook, while also ensuring excellent flow between the indoors and out. A sparkling in-ground pool provides an enviable focal point for lazy summer days, with covered alfresco entertaining in a fully landscaped, low maintenance garden setting.