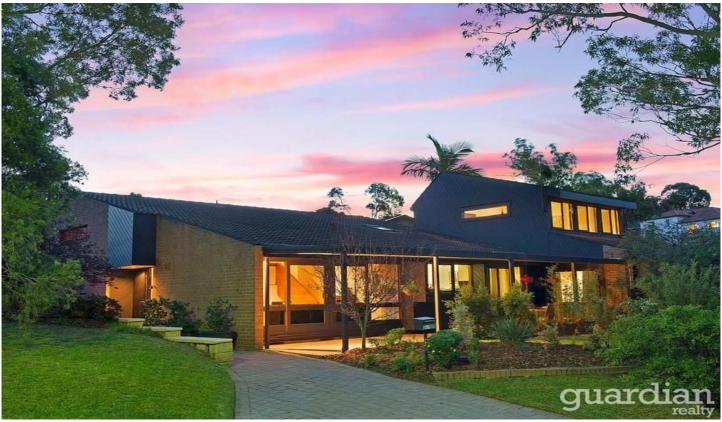

## 62 Allandale Drive BAULKHAM HILLS NSW

Unique in design and generously proportioned, this updated character residence combines a versatile floorplan with potential for extended family living within a desirable Crestwood precinct positon a short stroll to schools and parklands. Awash with natural light, feature ceilings and wood panelling inject a bespoke ambiance, while a flexible layout showcases a choice of airy living zones, fully equipped kitchen with glass splash-backs, stone benchtops, pantry and a multi-functional rumpus with its own bathroom. Two of the four bedrooms boast ensuite bathrooms, including an ample guest bedroom with balcony access. Extensive use of glass captures both light and the leafy outlook, while also ensuring excellent flow between the indoors and out. A sparkling in-ground pool provides an enviable focal point for lazy summer days, with covered alfresco entertaining in a fully landscaped, low maintenance garden setting.