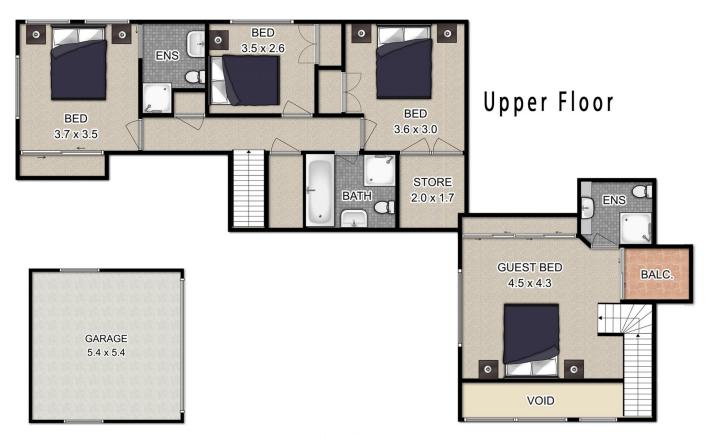

## 62 Allandale Drive BAULKHAM HILLS NSW

Unique in design and generously proportioned, this updated character residence combines a versatile floorplan with potential for extended family living within a desirable Crestwood precinct positon a short stroll to schools and parklands. Awash with natural light, feature ceilings and wood panelling inject a bespoke ambiance, while a flexible layout showcases a choice of airy living zones, fully equipped kitchen with glass splash-backs, stone benchtops, pantry and a multi-functional rumpus with its own bathroom. Two of the four bedrooms boast ensuite bathrooms, including an ample guest bedroom with balcony access. Extensive use of glass captures both light and the leafy outlook, while also ensuring excellent flow between the indoors and out. A sparkling in-ground pool provides an enviable focal point for lazy summer days, with covered alfresco entertaining in a fully landscaped, low maintenance garden setting.

## Ground Floor

guardian