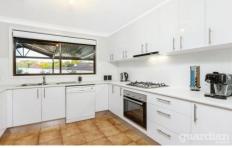

## 77 Chapel Lane BAULKHAM HILLS NSW

Revitalised by a sleek contemporary makeover, this impressive entertainer boasts a high side position on 750sqm directly opposite Crestwood Reserve. Refreshed interiors showcase an intuitive floorplan that effortlessly meets the demands of the modern family; featuring formal lounge, defined dining, newly renovated gas kitchen opening to sunlit family room, a stunning new designer bathroom and four bedrooms with built-ins, including ample master with ensuite. Embracing a desirable northerly aspect, the rear yard brings a touch of resort-style luxury to the everyday, featuring expansive all-weather alfresco dining and a saltwater pool beckoning from easy-care landscaped gardens.