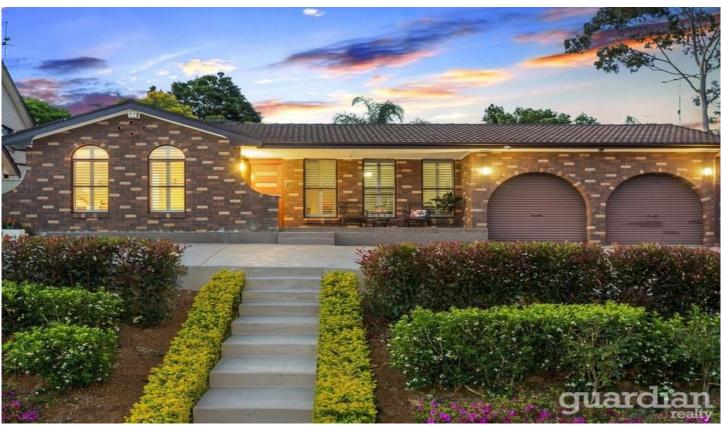

## 77 Chapel Lane BAULKHAM HILLS NSW

Revitalised by a sleek contemporary makeover, this impressive entertainer boasts a high side position on 750sqm directly opposite Crestwood Reserve. Refreshed interiors showcase an intuitive floorplan that effortlessly meets the demands of the modern family; featuring formal lounge, defined dining, newly renovated gas kitchen opening to sunlit family room, a stunning new designer bathroom and four bedrooms with built-ins, including ample master with ensuite. Embracing a desirable northerly aspect, the rear yard brings a touch of resort-style luxury to the everyday, featuring expansive all-weather alfresco dining and a saltwater pool beckoning from easy-care landscaped gardens.

## 4 🕒 2 📛 2 🖨

**Price** : \$ 1,220,000 **Land Size** : 750 sqm

View: https://www.guardianrealty.com.au/sale/nsw

/hills/baulkham-hills/residential/house/44035

42

guardian