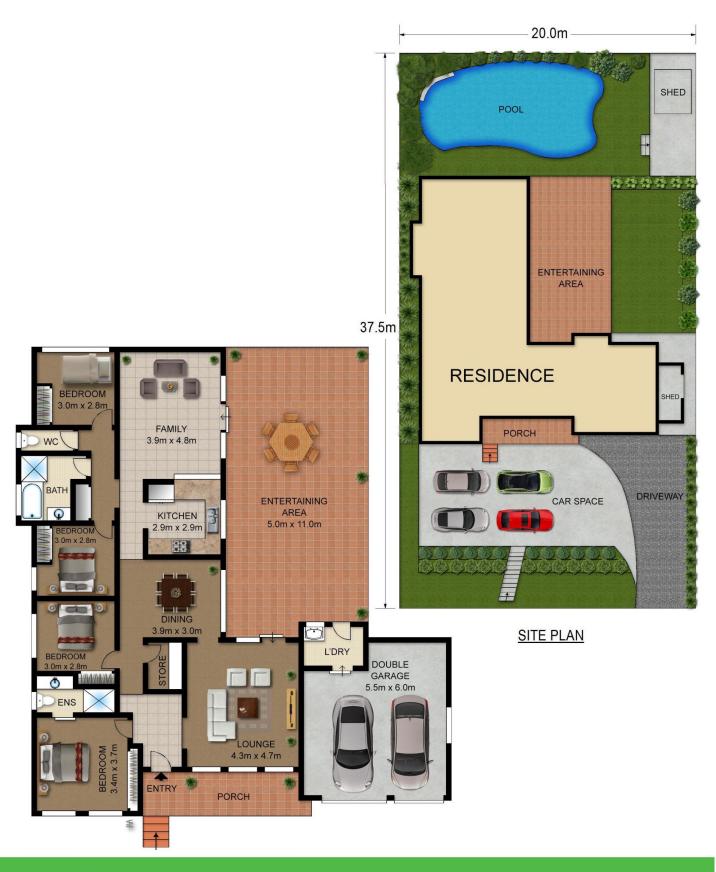

## 77 Chapel Lane BAULKHAM HILLS NSW

Revitalised by a sleek contemporary makeover, this impressive entertainer boasts a high side position on 750sqm directly opposite Crestwood Reserve. Refreshed interiors showcase an intuitive floorplan that effortlessly meets the demands of the modern family; featuring formal lounge, defined dining, newly renovated gas kitchen opening to sunlit family room, a stunning new designer bathroom and four bedrooms with built-ins, including ample master with ensuite. Embracing a desirable northerly aspect, the rear yard brings a touch of resort-style luxury to the everyday, featuring expansive all-weather alfresco dining and a saltwater pool beckoning from easy-care landscaped gardens.

? Split system a/c, plantation shutters, new carpets, freshly painted

? Double garage plus multiple off-street car parking spaces

## 4 🕒 2 📛 2 🖨

**Price** : \$ 1,220,000 **Land Size** : 750 sqm

View: https://www.guardianrealty.com.au/sale/nsw

/hills/baulkham-hills/residential/house/44035

42

guardian