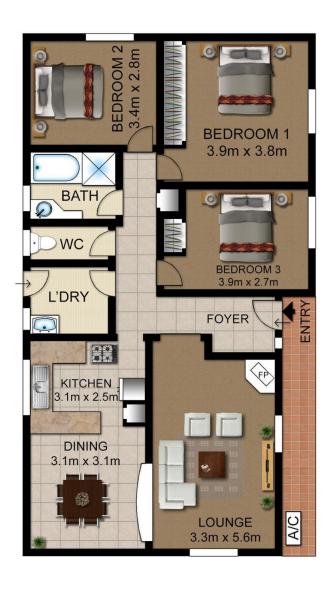

## 15 Woods Street RIVERSTONE NSW

Ideally set just a short drive to both Schofields and Riverstone stations and a choice of current and forthcoming retail, this single level home is an exciting and affordable opportunity to enter the dynamic Riverstone residential market. Ready for a complete renovation or rebuild (STCA), it is presented in original, functional condition and awaits transformation into a centrally positioned, modern family home.

- ? Split system a/c X 2, slow combustion fireplace
- ? Side car access with garage at rear
- ? Possible self-contained studio/granny flat (STCA)
- ? Convenient to a choice of public and private school options

## 3 📭 1 🔓 1 🗬

**Price** : \$ 612,000 **Land Size** : 496 sgm

View : https://www.guardianrealty.com.au/sale/nsw

/western-sydney/riverstone/residential/hous

e/4403540

guardian