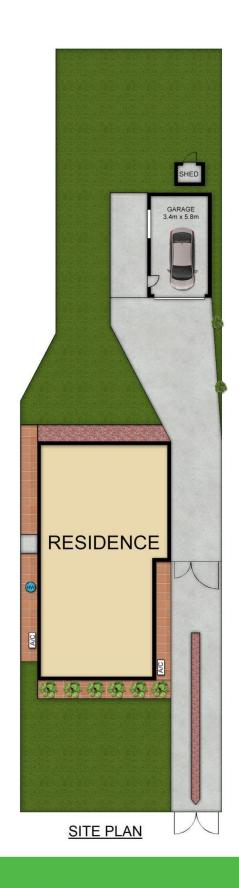

## 15 Woods Street RIVERSTONE NSW

Ideally set just a short drive to both Schofields and Riverstone stations and a choice of current and forthcoming retail, this single level home is an exciting and affordable opportunity to enter the dynamic Riverstone residential market. Ready for a complete renovation or rebuild (STCA), it is presented in original, functional condition and awaits transformation into a centrally positioned, modern family home.

- ? Split system a/c X 2, slow combustion fireplace
- ? Side car access with garage at rear
- ? Possible self-contained studio/granny flat (STCA)
- ? Convenient to a choice of public and private school options