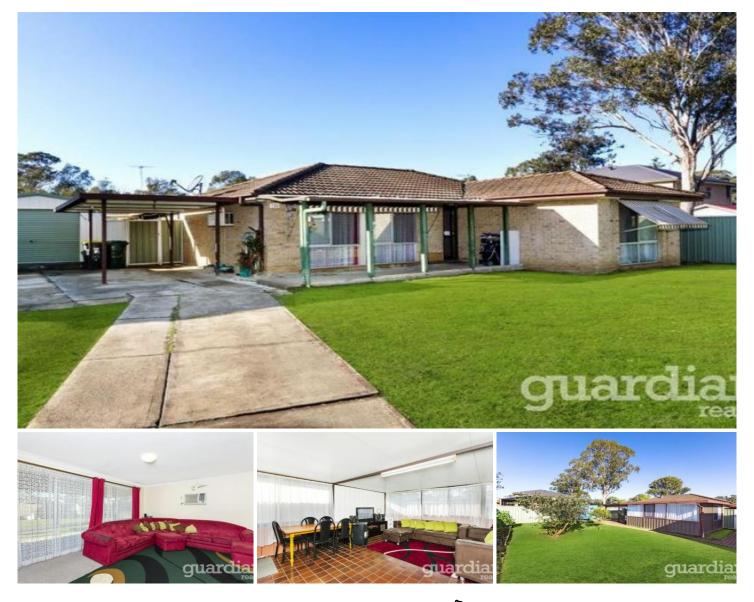

#### 6 Roy Place MARAYONG NSW

A quiet yet convenient cul-de-sac setting opposite a reserve together with a fabulous 706sqm level garden block, ensure this single level home will be enormously appealing for those seeking affordable, family-friendly living in a very popular precinct.

Presented in neat, largely original condition throughout, the home features formal lounge, open plan kitchen/dining and family zones and three bedrooms with built-in robes. Both front and rear yards areas as generously proportioned, ensuring plenty of space for kids at play, or ample scope for future renovations. With Blacktown station just three minutes (approx.) by road, and both local bus and parklands at your doorstep, your immediate inspection is invited.

- Wall-mounted air conditioning, all-weather pergola,