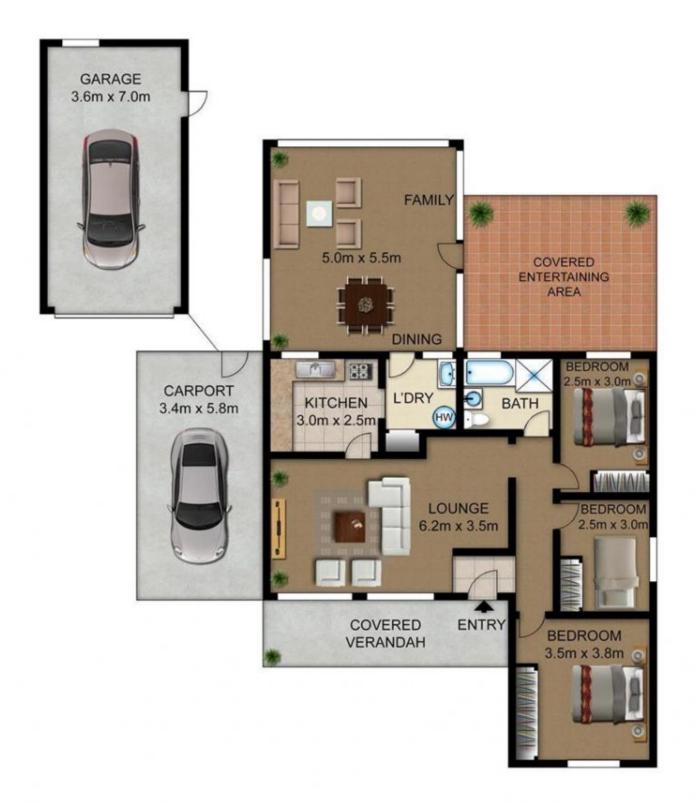

## 6 Roy Place, MARAYONG

Not to scale • All measurements are approximate • Drawn for marketing purposes only • Floorplan by © Industrie Media