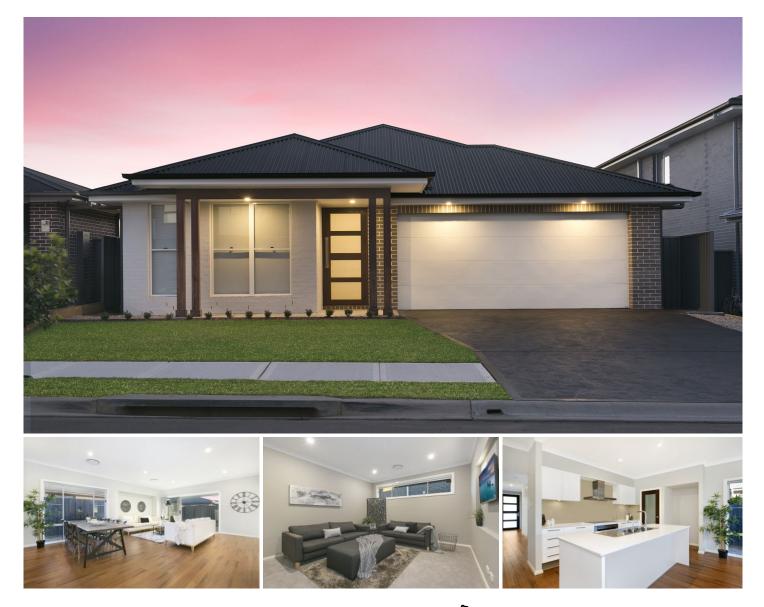

#### 30 Setaria Street Marsden Park NSW

Achieving a harmonious balance between form and function, this near-new single level home constructed by McDonald Jones Homes, provides a sophisticated family haven within the exclusive Elara Estate precinct. Quietly set, yet so convenient to bus, schools and a host of forthcoming retail and newly established recreational facilities. A free-flowing layout features airy open plan lounge and dining, versatile home theatre/family room, a chef's electric kitchen with stainless steel appliances & stone benchtops.

Comprising of a study nook, four bedrooms all with built-ins; including generous master with ensuite and walk-in robes. Showcasing seamless in/outdoor integration, sliding glass doors open to the covered alfresco dining which flows out to a level grassed yard that's large enough for kids at play but only requires minimum maintenance.

### 4 🛤 2 🚔 2 🖨

| Price | 1 | \$ | 842 | 500 |
|-------|---|----|-----|-----|
|-------|---|----|-----|-----|

- Land Size
- Land Size : 375 sqm
  - : https://www.guardianrealty.com.au/sale/nsw /western-sydney/marsden-park/residential/h ouse/4391358