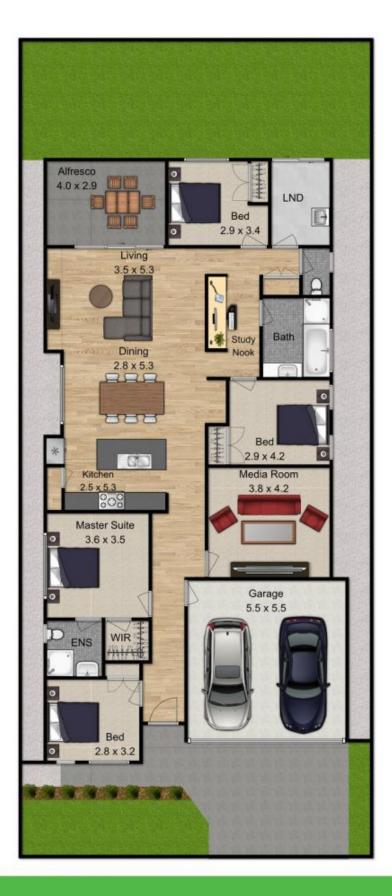

Comprising of a study nook, four bedrooms all with built-ins; including generous master with ensuite and walk-in robes. Showcasing seamless in/outdoor integration, sliding glass doors open to the covered alfresco dining which flows out to a level grassed yard that's large enough for kids at play but only requires minimum maintenance.

### 4 🛤 2 🚔 2 🖨

| Price | 1 | \$ | 842 | 500 |
|-------|---|----|-----|-----|
|-------|---|----|-----|-----|

- Land Size
- Land Size : 375 sqm
  - : https://www.guardianrealty.com.au/sale/nsw /western-sydney/marsden-park/residential/h ouse/4391358

## 30 Setaria Street, MARSDEN PARK

NORTH