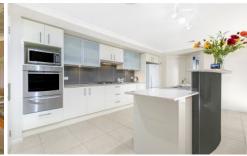

## 7 Magenta Street Kellyville Ridge NSW

Impressive in scale and offering spacious, superbly flexible living over two levels with ample room for in-law accommodation, this 43 sq. residence provides an outstanding family haven with plenty of room to move. Impeccably presented with abundant street appeal, it showcases multiple living areas including a lower level formal lounge with access to either formal dining or separate office area, this continues into a light and airy designer gas galley-style kitchen flowing onto meals zone and sunlit family room. At the rear of the property is a large home theatre room. The lower level also comprises a fifth bedroom supported by a full third bathroom with shower; which creates the overall diversity for multi-family living.