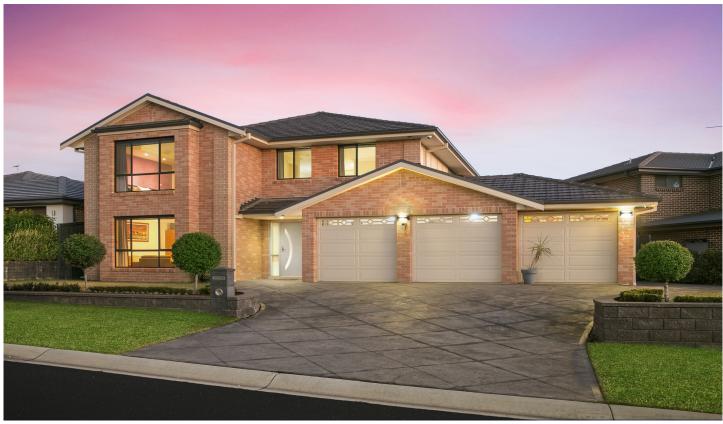

## 7 Magenta Street Kellyville Ridge NSW

Impressive in scale and offering spacious, superbly flexible living over two levels with ample room for in-law accommodation, this 43 sq. residence provides an outstanding family haven with plenty of room to move. Impeccably presented with abundant street appeal, it showcases multiple living areas including a lower level formal lounge with access to either formal dining or separate office area, this continues into a light and airy designer gas galley-style kitchen flowing onto meals zone and sunlit family room. At the rear of the property is a large home theatre room. The lower level also comprises a fifth bedroom supported by a full third bathroom with shower; which creates the overall diversity for multi-family living.

Upstairs an additional oversize lounge room / kids retreat offers a range of lifestyle options, while all four remaining bedrooms boast ample proportions, including a massive

5 连 3 🖨

**Price** : \$ 1,150,000 **Land Size** : 491.9 sqm