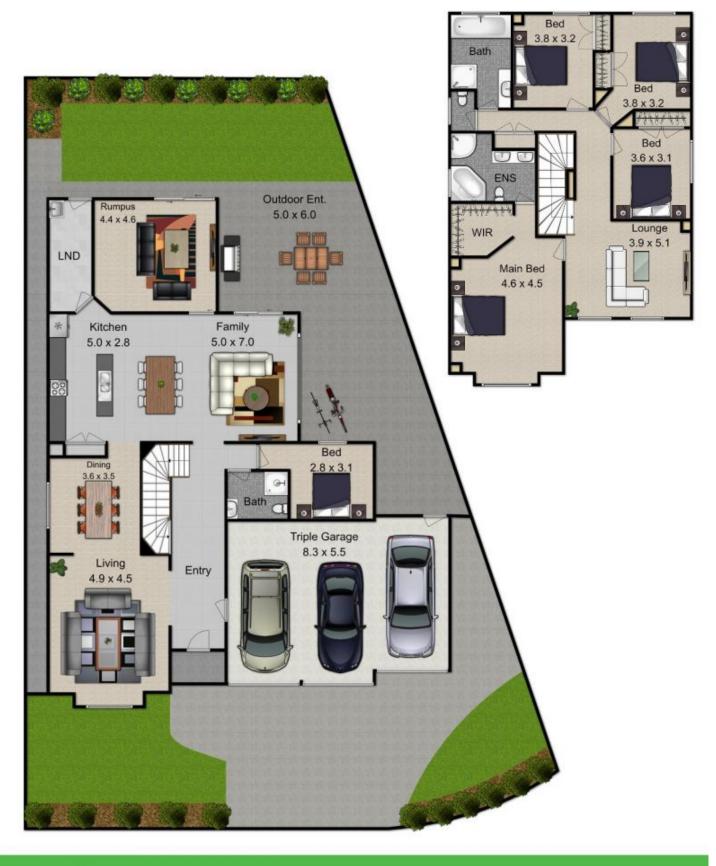

## 7 Magenta Street Kellyville Ridge NSW

Impressive in scale and offering spacious, superbly flexible living over two levels with ample room for in-law accommodation, this 43 sq. residence provides an outstanding family haven with plenty of room to move. Impeccably presented with abundant street appeal, it showcases multiple living areas including a lower level formal lounge with access to either formal dining or separate office area, this continues into a light and airy designer gas galley-style kitchen flowing onto meals zone and sunlit family room. At the rear of the property is a large home theatre room. The lower level also comprises a fifth bedroom supported by a full third bathroom with shower; which creates the overall diversity for multi-family living.

Upstairs an additional oversize lounge room / kids retreat offers a range of lifestyle options, while all four remaining bedrooms boast ample proportions, including a massive

5 连 3 🖨

**Price** : \$ 1,150,000 **Land Size** : 491.9 sqm