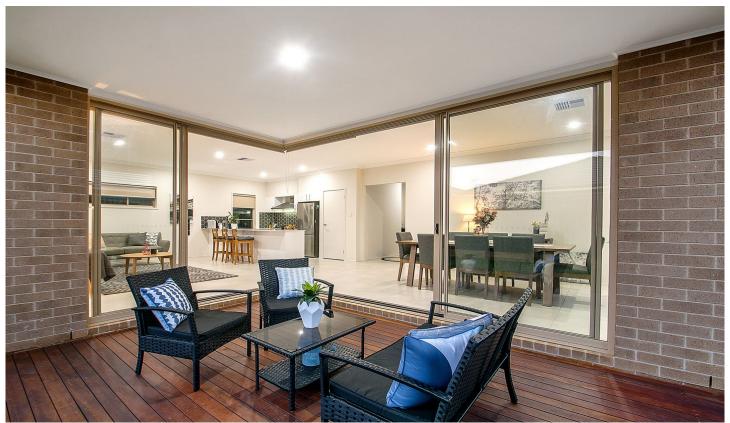

## 27 Lotus Street Marsden Park NSW

This single level home provides a sophisticated family haven within the exclusive Elara Estate. Quietly set on the higher side of road, yet so convenient to bus, schools and a host of forthcoming retail and recreational facilities. A free-flowing layout features airy open plan lounge and dining, study nook, versatile home theatre/family room, a chef's gas kitchen with stainless steel appliances & stone benchtops.

Comprising of four bedrooms with built-ins and a master room with en-suite and walk-in robe. Showcasing seamless indoor/outdoor integration, dual sliding glass doors open to the covered alfresco dining with timber decking which overlooks an established easy-care rear garden with level lawn. The home also offers a double lock-up garage with internal access, alarm, ducted A/C and NBN connections.