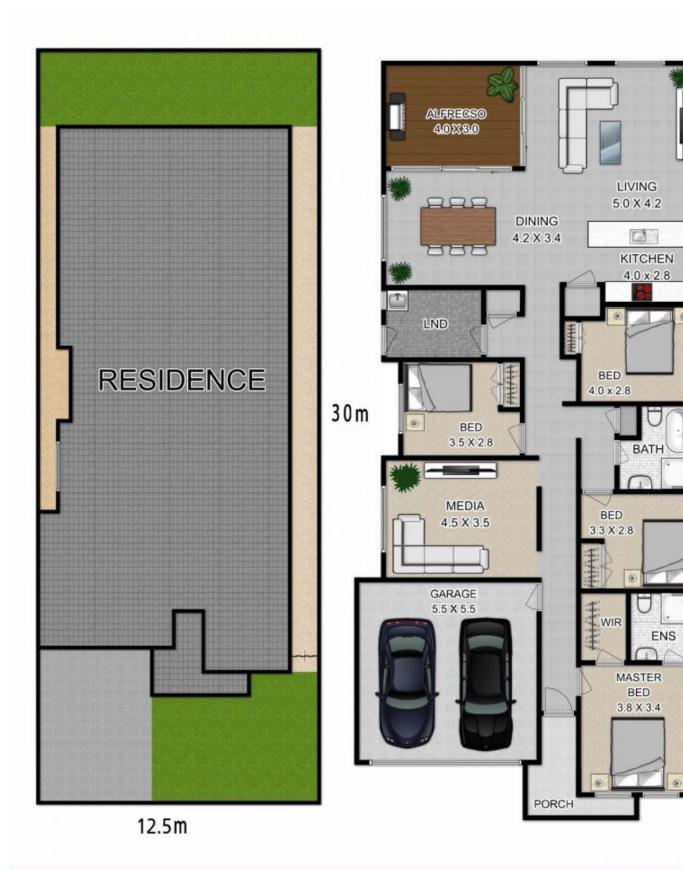

## 27 Lotus Street Marsden Park NSW

This single level home provides a sophisticated family haven within the exclusive Elara Estate. Quietly set on the higher side of road, yet so convenient to bus, schools and a host of forthcoming retail and recreational facilities. A free-flowing layout features airy open plan lounge and dining, study nook, versatile home theatre/family room, a chef's gas kitchen with stainless steel appliances & stone benchtops.

Comprising of four bedrooms with built-ins and a master room with en-suite and walk-in robe. Showcasing seamless indoor/outdoor integration, dual sliding glass doors open to the covered alfresco dining with timber decking which overlooks an established easy-care rear garden with level lawn. The home also offers a double lock-up garage with internal access, alarm, ducted A/C and NBN connections.