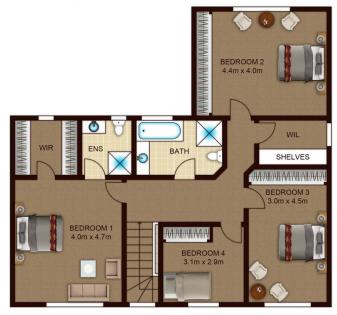

https://www.guardianrealty.com.au

534 Old Northern Road Dural NSW 02 9651 1666

FIRST FLOOR

## 7A Sylvan Street, GALSTON

Not to scale • All measurements are approximate • Drawn for marketing purposes only • Floorplan by © Industrie Media