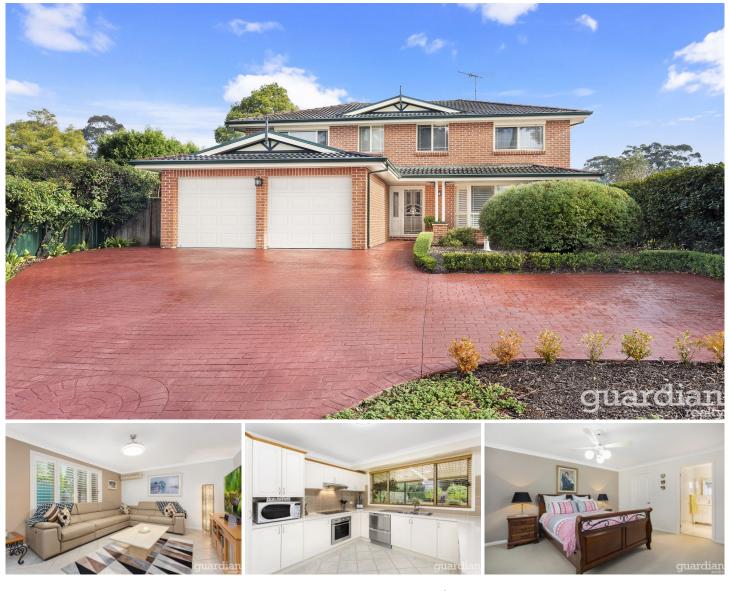

#### 7A Sylvan Street Galston NSW

Immaculately presented, this Allcastle Home has been lovingly cared for by one owner since its construction. Its easycare 775sqm size makes it ideal for first time buyers or downsizers wanting to stay in the area without the work of an acreage. The kitchen and bathrooms have been recently refreshed with no further investment required. Views to the backyard are enjoyed from the kitchen which has bar seating and a dual drawer dishwasher.

A bay window embraces the formal lounge room, which has a ceiling rose to create an air of elegance. Bi-fold doors separate the dining room from the casual living zone which includes a rumpus. The expansive covered entertaining area sits alongside a paved courtyard and a neat patch of lawn. Boasting a 600m walk to cafes, supermarkets and shops at Galston Village, this is an unmissable property.

### 4 🛤 2 🚔 2 🚘

- Price
   : \$ 1,255,000

   Land Size
   : 775 sqm

   View
   : https://www.o
  - : https://www.guardianrealty.com.au/sale/nsw /hills/galston/residential/house/4311070

Harrison Mahaffie 0447 551 737