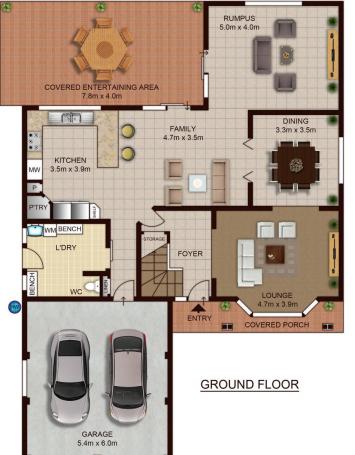

#### 7A Sylvan Street Galston NSW

Immaculately presented, this Allcastle Home has been lovingly cared for by one owner since its construction. Its easycare 775sqm size makes it ideal for first time buyers or downsizers wanting to stay in the area without the work of an acreage. The kitchen and bathrooms have been recently refreshed with no further investment required. Views to the backyard are enjoyed from the kitchen which has bar seating and a dual drawer dishwasher.

A bay window embraces the formal lounge room, which has a ceiling rose to create an air of elegance. Bi-fold doors separate the dining room from the casual living zone which includes a rumpus. The expansive covered entertaining area sits alongside a paved courtyard and a neat patch of lawn. Boasting a 600m walk to cafes, supermarkets and shops at Galston Village, this is an unmissable property.

## 7A Sylvan Street, GALSTON

Not to scale • All measurements are approximate • Drawn for marketing purposes only • Floorplan by © Industrie Media