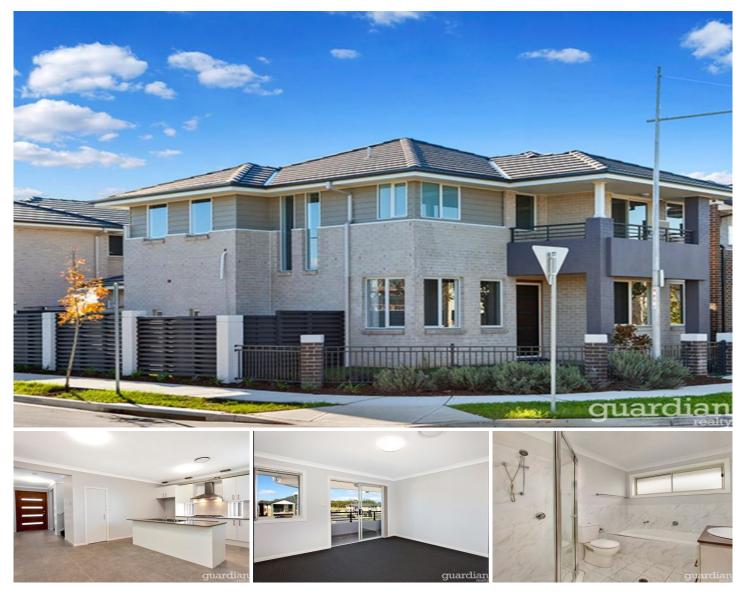

## 19 Sydney Smith Drive Penrith NSW

Enjoy the luxury of low maintenance, top quality lifestyle in this impressive near-new family home and entertainer. Set in the sough after Thornton estate, this expansive home is perfect for families of all ages, with its flowing indoor/outdoor living areas, attractive parkland environment and proximity to rail, bus interchange, shopping centre and schools.

-Top quality freestanding two-storey family home on corner block with wraparound low-maintenance gardens and rear lane access to double lock-up garage

-An exceptional entertainer with huge open plan living/dining with tiled floors and patio doors to alfresco entertaining terrace and level fully-fenced lawns

-Open plan gas kitchen with stone benchtops, breakfast bar

https://www.guardianrealty.com.au

**View** : https://www.guardianrealty.com.au/lease/nsw/we stern-sydney/penrith/residential/house/4298447